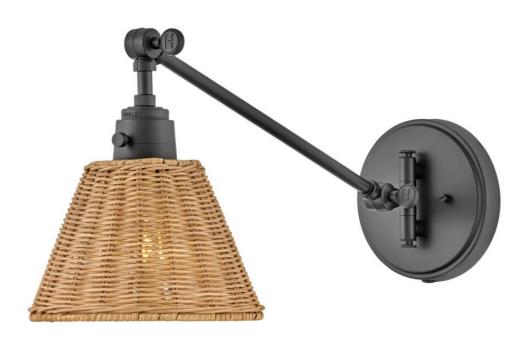

## **ARTI**

MEDIUM SWING ARM SINGLE LIGHT SCONCE

## 3690BK-NAT

Embodying simple elegance, Arti's functional, streamlined design can be seamlessly integrated into any space or style. Its robust, practical silhouette is crafted to enhance any room with excellent illumination. Available in a wide array of finish options to perfectly complement your décor.

FINISH: Black

SHADE: Light Natural Rattan

**WIDTH**: 7.8" **HEIGHT**: 10.3" **DEPTH**: 0

**LIGHT SOURCE**: Socketed

WATTAGE: 1-10w Med. LED, 60w Equiv.

**HINKLEY** 33000 Pin Oak Parkway Avon Lake, OH 44012 **PHONE: (440) 653-5500** Toll Free: 1 (800) 446-5539 hinkley.com