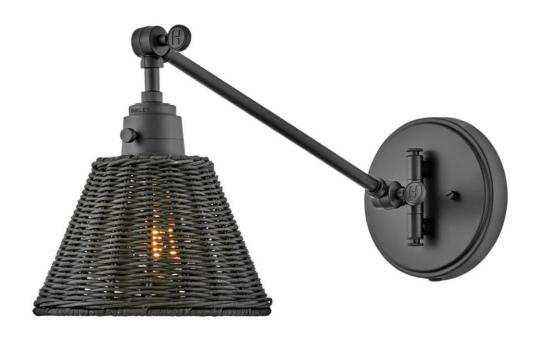

## **ARTI**

MEDIUM SWING ARM SINGLE LIGHT SCONCE

## 3690BK-BKT

Embodying simple elegance, Arti's functional, streamlined design can be seamlessly integrated into any space or style. Its robust, practical silhouette is crafted to enhance any room with excellent illumination. Available in a wide array of finish options to perfectly complement your décor.

FINISH: Black

SHADE: Black Natural Rattan

**WIDTH**: 7.8" **HEIGHT**: 10.3" **DEPTH**: 0

**LIGHT SOURCE**: Socketed

WATTAGE: 1-10w Med. LED, 60w Equiv.

**HINKLEY** 33000 Pin Oak Parkway Avon Lake, OH 44012 **PHONE: (440) 653-5500** Toll Free: 1 (800) 446-5539 hinkley.com