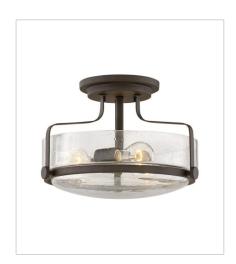

## HARPER

Harper's sleek, retro design elevates the traditional ceiling mount with a unique clear seedy glass bound by a prominent metal ring and decorative knobs. Available in five classic finishes.

FINISH: Oil Rubbed Bronze GLASS: Clear Seedy, Etched Opal

3643OZ LARGE SEMI-FLUSH MOUNT 18" W, 10" H Socketed 3-14w Med. LED, 100w Equiv.

36430Z-CS LARGE SEMI-FLUSH MOUNT 18" W, 10" H Socketed 3-14w Med. LED, 100w Equiv.

> HINKLEY 33000 Pin Oak Parkway Avon Lake, OH 44012