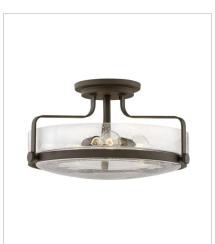

3643OZ LARGE SEMI-FLUSH MOUNT 18" W, 10" H Socketed 3-14w Med. LED, 100w Equiv.

36430Z-CS LARGE SEMI-FLUSH MOUNT 18" W, 10" H Socketed 3-14w Med. LED, 100w Equiv.

> HINKLEY 33000 Pin Oak Parkway Avon Lake, OH 44012