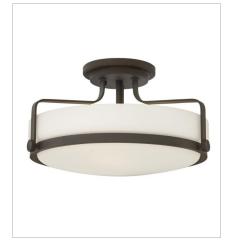

## HARPER

Harper's sleek, retro design elevates the traditional ceiling mount with a unique clear seedy glass bound by a prominent metal ring and decorative knobs. Available in five classic finishes.

FINISH: Oil Rubbed Bronze GLASS: Clear Seedy, Etched Opal

36400Z-CS MEDIUM FLUSH MOUNT 15.8" W, 6.3" H Socketed 3-5w Med. LED

36410Z MEDIUM SEMI-FLUSH MOUNT 14.5" W, 10" H Socketed 3-14w Med. LED, 100w Equiv.

36410Z-CS MEDIUM SEMI-FLUSH MOUNT 14.5" W, 10" H Socketed 3-14w Med. LED, 100w Equiv.

3643OZ LARGE SEMI-FLUSH MOUNT 18" W, 10" H Socketed 3-14w Med. LED, 100w Equiv.

36430Z-CS LARGE SEMI-FLUSH MOUNT 18" W, 10" H Socketed 3-14w Med. LED, 100w Equiv.

> HINKLEY 33000 Pin Oak Parkway Avon Lake, OH 44012