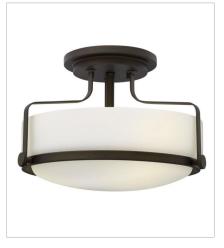

## HARPER

Harper's sleek, retro design elevates the traditional ceiling mount with a unique clear seedy glass bound by a prominent metal ring and decorative knobs. Available in five classic finishes.

FINISH: Oil Rubbed Bronze GLASS: Clear Seedy, Etched Opal

36400Z-CS MEDIUM FLUSH MOUNT 15.8" W, 6.3" H Socketed 3-5w Med. LED

36410Z MEDIUM SEMI-FLUSH MOUNT 14.5" W, 10" H Socketed 3-14w Med. LED, 100w Equiv.

36410Z-CS MEDIUM SEMI-FLUSH MOUNT 14.5" W, 10" H Socketed 3-14w Med. LED, 100w Equiv.

3643OZ LARGE SEMI-FLUSH MOUNT 18" W, 10" H Socketed 3-14w Med. LED, 100w Equiv.

36430Z-CS LARGE SEMI-FLUSH MOUNT 18" W, 10" H Socketed 3-14w Med. LED, 100w Equiv.

> HINKLEY 33000 Pin Oak Parkway Avon Lake, OH 44012