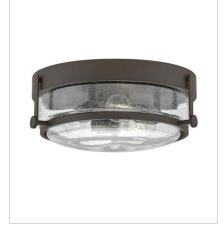

## HARPER

Harper's sleek, retro design elevates the traditional ceiling mount with a unique clear seedy glass bound by a prominent metal ring and decorative knobs. Available in five classic finishes.

FINISH: Oil Rubbed Bronze GLASS: Clear Seedy, Etched Opal

36400Z-CS MEDIUM FLUSH MOUNT 15.8" W, 6.3" H Socketed 3-5w Med. LED

36410Z MEDIUM SEMI-FLUSH MOUNT 14.5" W, 10" H Socketed 3-14w Med. LED, 100w Equiv.

36410Z-CS MEDIUM SEMI-FLUSH MOUNT 14.5" W, 10" H Socketed 3-14w Med. LED, 100w Equiv.