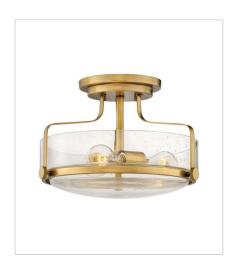

3643HB LARGE SEMI-FLUSH MOUNT 18" W, 10" H Socketed 3-14w Med. LED, 100w Equiv.

3643HB-CS LARGE SEMI-FLUSH MOUNT 18" W, 10" H Socketed 3-14w Med. LED, 100w Equiv.

> HINKLEY 33000 Pin Oak Parkway Avon Lake, OH 44012