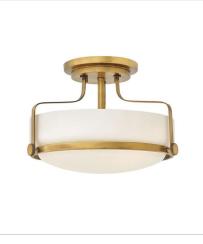

3640HB-CS MEDIUM FLUSH MOUNT 15.8" W, 6.3" H Socketed 3-5w Med. LED, 40w Equiv.

3641HB MEDIUM SEMI-FLUSH MOUNT 14.5" W, 10" H Socketed 3-14w Med. LED, 100w Equiv.

3641HB-CS MEDIUM SEMI-FLUSH MOUNT 14.5" W, 10" H Socketed 3-14w Med. LED, 100w Equiv.