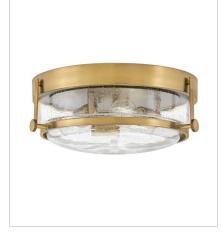

## HARPER

Harper's sleek, retro design elevates the traditional ceiling mount with a unique clear seedy glass bound by a prominent metal ring and decorative knobs. Available in five classic finishes.

FINISH: Heritage Brass GLASS: Clear Seedy, Etched Opal

3640HB-CS MEDIUM FLUSH MOUNT 15.8" W, 6.3" H Socketed 3-5w Med. LED, 40w Equiv.

3641HB MEDIUM SEMI-FLUSH MOUNT 14.5" W, 10" H Socketed 3-14w Med. LED, 100w Equiv.

3641HB-CS MEDIUM SEMI-FLUSH MOUNT 14.5" W, 10" H Socketed 3-14w Med. LED, 100w Equiv.