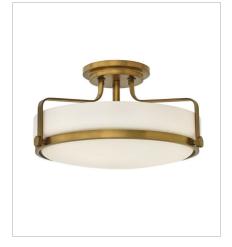

3643HB LARGE SEMI-FLUSH MOUNT 18" W, 10" H Socketed 3-14w Med. LED, 100w Equiv.

3643HB-CS LARGE SEMI-FLUSH MOUNT 18" W, 10" H Socketed 3-14w Med. LED, 100w Equiv.

> HINKLEY 33000 Pin Oak Parkway Avon Lake, OH 44012