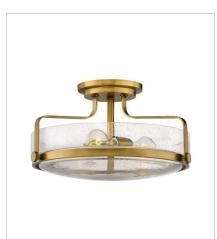

## HARPER

Harper's sleek, retro design elevates the traditional ceiling mount with a unique clear seedy glass bound by a prominent metal ring and decorative knobs. Available in five classic finishes.

FINISH: Heritage Brass GLASS: Clear Seedy, Etched Opal

3643HB LARGE SEMI-FLUSH MOUNT 18" W, 10" H Socketed 3-14w Med. LED, 100w Equiv.

3643HB-CS LARGE SEMI-FLUSH MOUNT 18" W, 10" H Socketed 3-14w Med. LED, 100w Equiv.

> HINKLEY 33000 Pin Oak Parkway Avon Lake, OH 44012