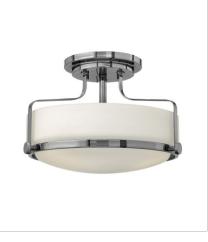

3640CM-CS MEDIUM FLUSH MOUNT 15.8" W, 6.3" H Socketed 3-5w Med. LED

3641CM MEDIUM SEMI-FLUSH MOUNT 14.5" W, 10" H Socketed 3-14w Med. LED, 100w Equiv.

3641CM-CS MEDIUM SEMI-FLUSH MOUNT 14.5" W, 10" H Socketed 3-14w Med. LED, 100w Equiv.