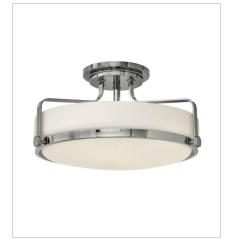

3643CM LARGE SEMI-FLUSH MOUNT 18" W, 10" H Socketed 3-14w Med. LED, 100w Equiv.

3643CM-CS LARGE SEMI-FLUSH MOUNT 18" W, 10" H Socketed 3-14w Med. LED, 100w Equiv.

> HINKLEY 33000 Pin Oak Parkway Avon Lake, OH 44012