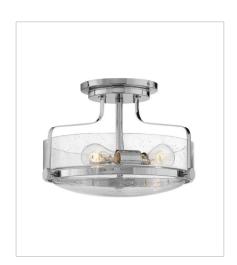

3643CM LARGE SEMI-FLUSH MOUNT 18" W, 10" H Socketed 3-14w Med. LED, 100w Equiv.

3643CM-CS LARGE SEMI-FLUSH MOUNT 18" W, 10" H Socketed 3-14w Med. LED, 100w Equiv.

> HINKLEY 33000 Pin Oak Parkway Avon Lake, OH 44012