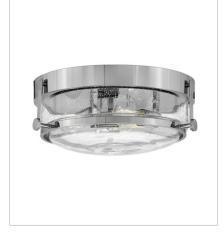

## HARPER

Harper's sleek, retro design elevates the traditional ceiling mount with a unique clear seedy glass bound by a prominent metal ring and decorative knobs. Available in five classic finishes.

FINISH: Chrome GLASS: Clear Seedy, Etched Opal

3640CM-CS MEDIUM FLUSH MOUNT 15.8" W, 6.3" H Socketed 3-5w Med. LED

3641CM MEDIUM SEMI-FLUSH MOUNT 14.5" W, 10" H Socketed 3-14w Med. LED, 100w Equiv.

3641CM-CS MEDIUM SEMI-FLUSH MOUNT 14.5" W, 10" H Socketed 3-14w Med. LED, 100w Equiv.