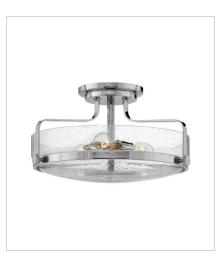

## HARPER

Harper's sleek, retro design elevates the traditional ceiling mount with a unique clear seedy glass bound by a prominent metal ring and decorative knobs. Available in five classic finishes.

FINISH: Chrome GLASS: Clear Seedy, Etched Opal

3643CM LARGE SEMI-FLUSH MOUNT 18" W, 10" H Socketed 3-14w Med. LED, 100w Equiv.

3643CM-CS LARGE SEMI-FLUSH MOUNT 18" W, 10" H Socketed 3-14w Med. LED, 100w Equiv.

> HINKLEY 33000 Pin Oak Parkway Avon Lake, OH 44012