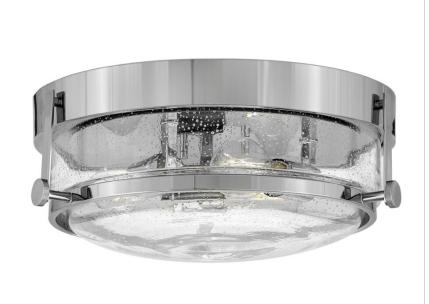

## MEDIUM FLUSH MOUNT

Harper's sleek, retro design elevates the traditional ceiling mount with a unique clear seedy glass bound by a prominent metal ring and decorative knobs. Available in five classic finishes.

| DETAILS   |                                            |
|-----------|--------------------------------------------|
| FINISH:   | Chrome                                     |
| MATERIAL: | Steel                                      |
| GLASS:    | Clear Seedy                                |
|           | YES - WITH DIMMABLE<br>LAMP (NOT INCLUDED) |

## PRODUCT DETAILS:

- Suitable for use in dry (indoor) locations as defined by NEC and CEC.
  Meets United States UL Underwriters Laboratories & CSA Canadian Standards Association Product Safety Standards.
- Sparkling chrome with reflective finish
- Merging the best of traditional and modern elements with a sophisticated and streamlined look