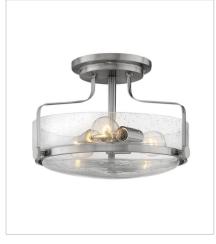

FINISH: Brushed Nickel

GLASS: Clear Seedy, Etched Opal

3640BN-CS MEDIUM FLUSH MOUNT 15.8" W, 6.3" H Socketed 3-5w Med. LED

3641BN MEDIUM SEMI-FLUSH MOUNT 14.5" W, 10" H Socketed 3-14w Med. LED, 100w Equiv.

3641BN-CS
MEDIUM SEMI-FLUSH MOUNT
14.5" W, 10" H
Socketed
3-14w Med. LED, 100w Equiv.

3643BN LARGE SEMI-FLUSH MOUNT 18" W, 10" H Socketed 3-14w Med. LED, 100w Equiv.

3643BN-CS LARGE SEMI-FLUSH MOUNT 18" W, 10" H Socketed 3-14w Med. LED, 100w Equiv.