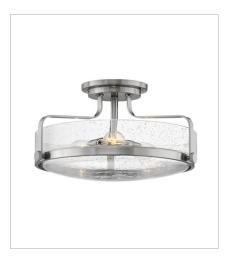

FINISH: Brushed Nickel

GLASS: Clear Seedy, Etched Opal

3640BN-CS MEDIUM FLUSH MOUNT 15.8" W, 6.3" H Socketed 3-5w Med. LED

3641BN MEDIUM SEMI-FLUSH MOUNT 14.5" W, 10" H Socketed 3-14w Med. LED, 100w Equiv.

3641BN-CS
MEDIUM SEMI-FLUSH MOUNT
14.5" W, 10" H
Socketed
3-14w Med. LED, 100w Equiv.

3643BN LARGE SEMI-FLUSH MOUNT 18" W, 10" H Socketed 3-14w Med. LED, 100w Equiv.

3643BN-CS LARGE SEMI-FLUSH MOUNT 18" W, 10" H Socketed 3-14w Med. LED, 100w Equiv.