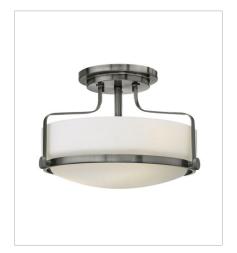

FINISH: Brushed Nickel

GLASS: Clear Seedy, Etched Opal

3640BN-CS MEDIUM FLUSH MOUNT 15.8" W, 6.3" H Socketed 3-5w Med. LED

3641BN MEDIUM SEMI-FLUSH MOUNT 14.5" W, 10" H Socketed 3-14w Med. LED, 100w Equiv.

3641BN-CS
MEDIUM SEMI-FLUSH MOUNT
14.5" W, 10" H
Socketed
3-14w Med. LED, 100w Equiv.

3643BN LARGE SEMI-FLUSH MOUNT 18" W, 10" H Socketed 3-14w Med. LED, 100w Equiv.

3643BN-CS LARGE SEMI-FLUSH MOUNT 18" W, 10" H Socketed 3-14w Med. LED, 100w Equiv.