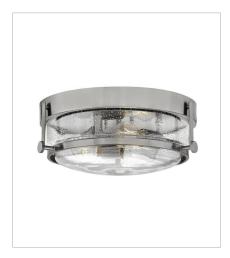

## **HARPER**

Harper's sleek, retro design elevates the traditional ceiling mount with a unique clear seedy glass bound by a prominent metal ring and decorative knobs. Available in five classic finishes.

FINISH: Brushed Nickel

GLASS: Clear Seedy, Etched Opal

3640BN-CS MEDIUM FLUSH MOUNT 15.8" W, 6.3" H Socketed 3-5w Med. LED

3641BN MEDIUM SEMI-FLUSH MOUNT 14.5" W, 10" H Socketed 3-14w Med. LED, 100w Equiv.