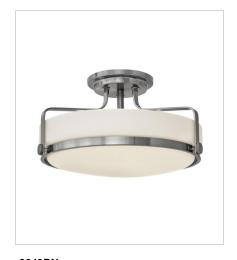

3641BN-CS
MEDIUM SEMI-FLUSH MOUNT
14.5" W, 10" H
Socketed
3-14w Med. LED, 100w Equiv.

3643BN LARGE SEMI-FLUSH MOUNT 18" W, 10" H Socketed 3-14w Med. LED, 100w Equiv.

3643BN-CS LARGE SEMI-FLUSH MOUNT 18" W, 10" H Socketed 3-14w Med. LED, 100w Equiv.