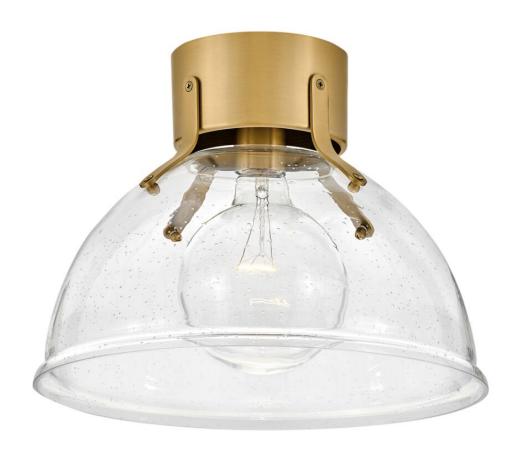

## 3481HB-CS

Argo is brilliantly basic in design but has all the right details to make it shine. The smooth lines of its dome have a vintage, industrial feel, but modern updates make Argo contemporary. Heavy straps and decorative screws secure the dome to the cap in this clean and stylish profile.

FINISH: Heritage Brass GLASS: Clear Seedy

**WIDTH**: 13" **HEIGHT**: 9.8" **DEPTH**: 0

**LIGHT SOURCE**: Socketed

WATTAGE: 1-12w Med. LED, 100w Equiv.

**HINKLEY** 33000 Pin Oak Parkway Avon Lake, OH 44012 **PHONE: (440) 653-5500** Toll Free: 1 (800) 446-5539 hinkley.com