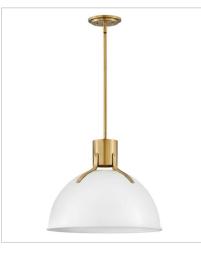

## ARGO

Argo is brilliantly basic in design but has all the right details to make it shine. The smooth lines of its dome have a vintage, industrial feel, but modern updates make Argo contemporary. Heavy straps and decorative screws secure the dome to the cap in this clean and stylish profile.

**FINISH**: Polished White with Lacquered Brass accents

3480PT MEDIUM SWING ARM SINGLE LIG... 7" W, 10.3" H Socketed 1-12w Med. LED, 100w Equiv.

3483PT MEDIUM PENDANT 20" W, 17" H Socketed 1-6.50w GU10 LED \*Included