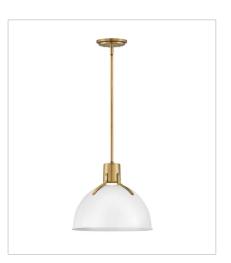

## ARGO

Argo is brilliantly basic in design but has all the right details to make it shine. The smooth lines of its dome have a vintage, industrial feel, but modern updates make Argo contemporary. Heavy straps and decorative screws secure the dome to the cap in this clean and stylish profile.

3487PT SMALL PENDANT 14" W, 12.3" H Socketed 1-6.50w GU10 LED \*Included

HINKLEY 33000 Pin Oak Parkway Avon Lake, OH 44012 PHONE: (440) 653-5500 Toll Free: 1 (800) 446-5539 hinkley.com