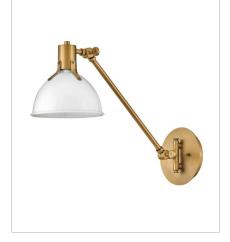

## ARGO

Argo is brilliantly basic in design but has all the right details to make it shine. The smooth lines of its dome have a vintage, industrial feel, but modern updates make Argo contemporary. Heavy straps and decorative screws secure the dome to the cap in this clean and stylish profile.

**FINISH**: Polished White with Lacquered Brass accents

3480PT MEDIUM SWING ARM SINGLE LIG... 7" W, 10.3" H Socketed 1-12w Med. LED, 100w Equiv.

3483PT MEDIUM PENDANT 20" W, 17" H Socketed 1-6.50w GU10 LED \*Included