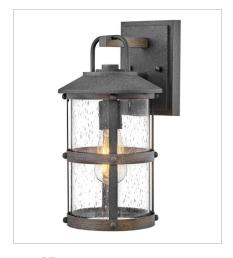

## LAKEHOUSE

The look is relaxed, but the components of Lakehouse are quietly satisfying. Lakehouse features a distressed, Aged Zinc with Driftwood Gray or a Black finish accompanied by clear seedy glass. Cast aluminum construction ensures Lakehouse will withstand for years. Blissfully simple, yet all the details are memorable.

FINISH: Aged Zinc with Driftwood Gray

accents, Aged Zinc GLASS: Clear Seedy

2684DZ-LL
MEDIUM WALL MOUNT LANTERN
9" W, 17.3" H
Socketed
1-5w Med. LED \*Included

2684DZ-LV
MEDIUM WALL MOUNT LANTERN 12V
9" W, 17.3" H
Socketed
1-3.50w Med. LED \*Included

2685DZ LARGE WALL MOUNT LANTERN 10.5" W, 19.8" H Socketed 3-5w Cand. LED, 60w Equiv.

2685DZ-LL
MEDIUM WALL MOUNT LANTERN
10.5" W, 19.8" H
Socketed
3-4w Cand. LED \*Included

2688DZ LARGE WALL MOUNT LANTERN 12" W, 24" H Socketed 3-5w Cand. LED, 60w Equiv.