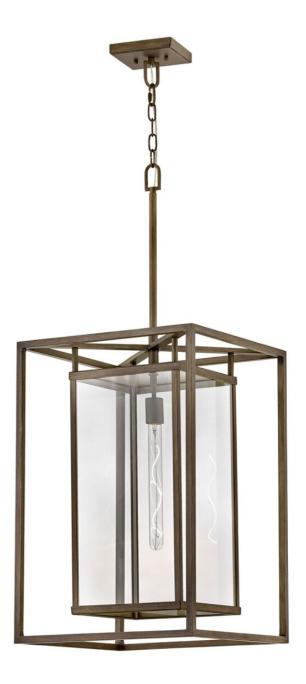

#### 2592BU-LL

Simple, clean-cut, yet captivating, Max is an instant classic, perfect for a myriad of outdoor spaces. Max's simple construction and hand-welded aluminum frame embodies the modern inspiration behind the design. Surrounded by clear glass panels, it yields architectural simplicity for the touch of contemporary we crave.

### FINISH: Burnished Bronze GLASS: Clear WIDTH: 16.5" HEIGHT: 40.8" DEPTH: 0 LIGHT SOURCE: Socketed WATTAGE: 1-6w Med. LED \*Included