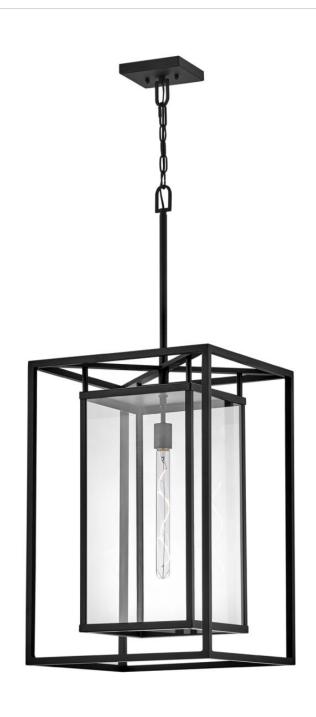

## MAX

EXTRA LARGE HANGING LANTERN

## 2592BK-LL

Simple, clean-cut, yet captivating, Max is an instant classic, perfect for a myriad of outdoor spaces. Max's simple construction and hand-welded aluminum frame embodies the modern inspiration behind the design. Surrounded by clear glass panels, it yields architectural simplicity for the touch of contemporary we crave.

FINISH: Black GLASS: Clear WIDTH: 16.5" HEIGHT: 40.8" DEPTH: 0

**LIGHT SOURCE**: Socketed

WATTAGE: 1-4w Med. LED \*Included

**HINKLEY** 33000 Pin Oak Parkway Avon Lake, OH 44012 **PHONE: (440) 653-5500** Toll Free: 1 (800) 446-5539 hinkley.com