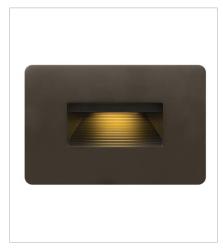

FINISH: Bronze GLASS: Etched Lens

15508BZ LUNA STEP LIGHT 12V HORIZONTAL 4.5" W, 3" H Integrated LED 3.80w LED \*Included

58508BZ LUNA STEP LIGHT 120V HORIZO... 4.5" W, 3" H Integrated LED 4w LED \*Included