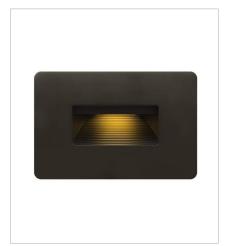

FINISH: Bronze GLASS: Etched Lens

15508BZ LUNA STEP LIGHT 12V HORIZONTAL 4.5" W, 3" H Integrated LED 3.80w LED \*Included

58508BZ LUNA STEP LIGHT 120V HORIZO... 4.5" W, 3" H Integrated LED 4w LED \*Included

58508BZ3K LED 3000K STEP LIGHT 120V H... 4.5" W, 3" H Integrated LED 4w LED \*Included

1660BZ MEDIUM WALL MOUNT LANTERN 6" W, 16" H Socketed 2-7w GU10 LED, 20w Equiv.

1661BZ SMALL DOWN LIGHT WALL MOUNT... 9" W, 5" H Integrated LED 7.50w LED \*Included