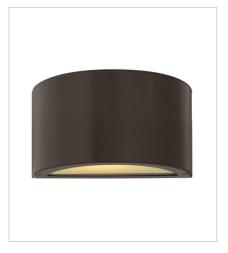

58508BZ3K LED 3000K STEP LIGHT 120V H... 4.5" W, 3" H Integrated LED 4w LED \*Included

1660BZ MEDIUM WALL MOUNT LANTERN 6" W, 16" H Socketed 2-7w GU10 LED, 20w Equiv.

1661BZ SMALL DOWN LIGHT WALL MOUNT... 9" W, 5" H Integrated LED 7.50w LED \*Included