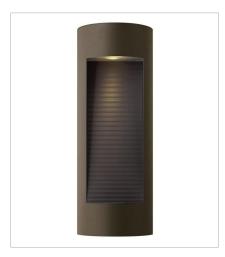

FINISH: Bronze
GLASS: Etched Lens

1664BZ LARGE WALL MOUNT LANTERN 9" W, 24" H Socketed 2-7w GU10 LED, 20w Equiv.

1668BZ MEDIUM WALL MOUNT LANTERN 6" W, 16.3" H Socketed 2-7w GU10 LED, 20w Equiv.

1669BZ LARGE WALL MOUNT LANTERN 9" W, 24" H Socketed 2-7w GU10 LED, 20w Equiv.