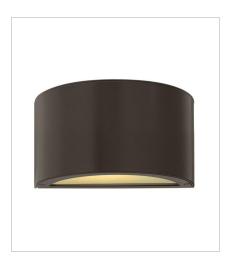

1662BZ SMALL UP/DOWN LIGHT WALL MO... 9" W, 5" H Integrated LED 15w LED \*Included