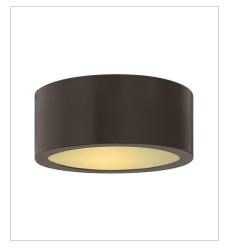

1660BZ MEDIUM WALL MOUNT LANTERN 6" W, 16" H Socketed 2-7w GU10 LED, 20w Equiv.



1661BZ SMALL DOWN LIGHT WALL MOUNT... 9" W, 5" H Integrated LED 7.50w LED \*Included



1662BZ SMALL UP/DOWN LIGHT WALL MO... 9" W, 5" H Integrated LED 15w LED \*Included



## LUNA

Luna is a modern collection of solid aluminum fixtures offered in a unique combination of contemporary styles, including sleek wall lanterns. Luna also offers chic pocket wall sconces and compact ceiling mounts that are ideal for indoors or out.

FINISH: Bronze
GLASS: Etched Lens



1664BZ LARGE WALL MOUNT LANTERN 9" W, 24" H Socketed 2-7w GU10 LED, 20w Equiv.



1668BZ MEDIUM WALL MOUNT LANTERN 6" W, 16.3" H Socketed 2-7w GU10 LED, 20w Equiv.



1669BZ LARGE WALL MOUNT LANTERN 9" W, 24" H Socketed 2-7w GU10 LED, 20w Equiv.



1665BZ SMALL FLUSH MOUNT 8" W, 3.3" H Integrated LED 7.50w LED \*Included