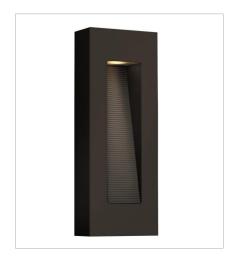

FINISH: Bronze
GLASS: Etched Lens

1664BZ LARGE WALL MOUNT LANTERN 9" W, 24" H Socketed 2-7w GU10 LED, 20w Equiv.

1668BZ MEDIUM WALL MOUNT LANTERN 6" W, 16.3" H Socketed 2-7w GU10 LED, 20w Equiv.

1669BZ LARGE WALL MOUNT LANTERN 9" W, 24" H Socketed 2-7w GU10 LED, 20w Equiv.