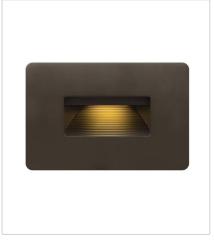

58508BZ3K LED 3000K STEP LIGHT 120V H... 4.5" W, 3" H Integrated LED 4w LED \*Included

1660BZ MEDIUM WALL MOUNT LANTERN 6" W, 16" H Socketed 2-7w GU10 LED, 20w Equiv.

1661BZ SMALL DOWN LIGHT WALL MOUNT... 9" W, 5" H Integrated LED 7.50w LED \*Included