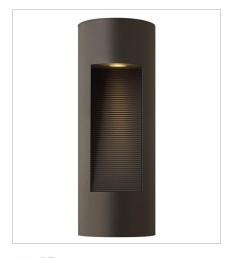

FINISH: Bronze
GLASS: Etched Lens

1664BZ LARGE WALL MOUNT LANTERN 9" W, 24" H Socketed 2-7w GU10 LED, 20w Equiv.

1668BZ MEDIUM WALL MOUNT LANTERN 6" W, 16.3" H Socketed 2-7w GU10 LED, 20w Equiv.

1669BZ LARGE WALL MOUNT LANTERN 9" W, 24" H Socketed 2-7w GU10 LED, 20w Equiv.