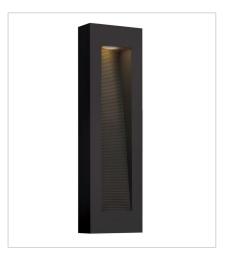

1662BZ SMALL UP/DOWN LIGHT WALL MO... 9" W, 5" H Integrated LED 15w LED \*Included