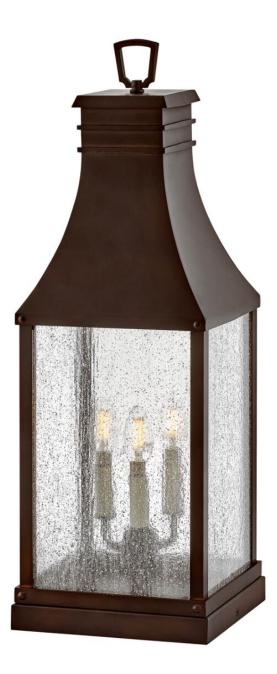

## 17467BLC-LV

Taking inspiration from an English lantern, Beacon Hill achieves a timeless aesthetic. Part of the Heritage collection, this traditional style features a striking Blackened Copper or Museum Black aluminum frame. The heavily seeded glass pays homage to its Old World charm. FINISH: Blackened Copper GLASS: Clear Seedy WIDTH: 9.5" HEIGHT: 26.8" LIGHT SOURCE: Socketed WATTAGE: 3-3.50w Cand. LED \*Included TRANSFORMER REQUIRED: Yes