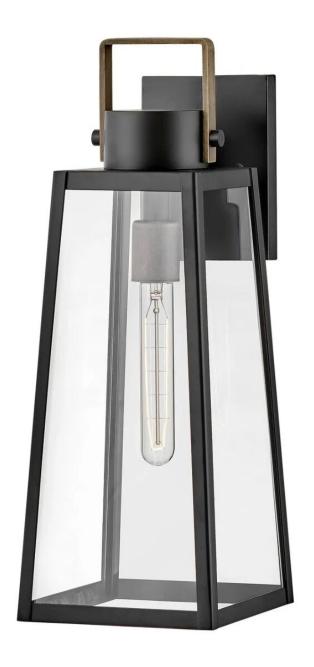

## **HUGH**

MEDIUM WALL MOUNT LANTERN

## 82004BK

Hype up your alfresco area with the Hugh outdoor lantern and its sleek transitional style. The trapezoidal design features bold, over-scaled clear glass panes framed by carefully curated two-tone metal finish options to inject a modern edge. Choose from classic Antique Brushed Aluminum with a matte Black accent or a rich Black with a warm Burnished Bronze accent. Pro tip: we recommend a tubular vintage filament bulb to make Hugh pop on porches and patios or amp up any...

FINISH: Black GLASS: Clear WIDTH: 7" HEIGHT: 19" DEPTH: 0

**LIGHT SOURCE**: Socketed

WATTAGE: 1-12w Med. LED, 100w Equiv.

**HINKLEY** 33000 Pin Oak Parkway Avon Lake, OH 44012 **PHONE: (440) 653-5500** Toll Free: 1 (800) 446-5539 hinkley.com