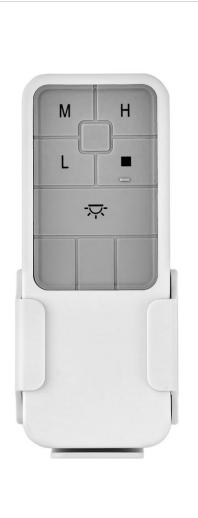

## REMOTE CONTROL UNIVERSAL 3 SPEED

## 980045FWH

UNIVERSAL REMOTE CONTROL

| DETAILS   |                |
|-----------|----------------|
| FINISH:   | White          |
| MATERIAL: | Composite      |
| DIMMABLE: | DOES NOT APPLY |

| DIMENSIONS |      |
|------------|------|
| WIDTH:     | 3.3" |
| HEIGHT:    | 5.3" |