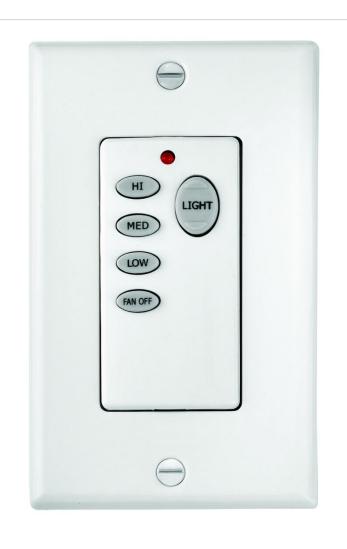

## WALL CONTROL 3 SPEED

## 980040FWH

UNIVERSAL WALL CONTROL

| DETAILS   |                |
|-----------|----------------|
| FINISH:   | White          |
| MATERIAL: | Composite      |
| DIMMABLE: | DOES NOT APPLY |

| DIMENSIONS |      |
|------------|------|
| WIDTH:     | 3.3" |
| HEIGHT:    | 5.3" |

| MOUNTING   |        |
|------------|--------|
| LEAD WIRE: | 1 X 6" |

| SHIPPING       |     |
|----------------|-----|
| CARTON LENGTH: | 4.8 |
| CARTON WIDTH:  | 2.8 |
| CARTON HEIGHT: | 6   |