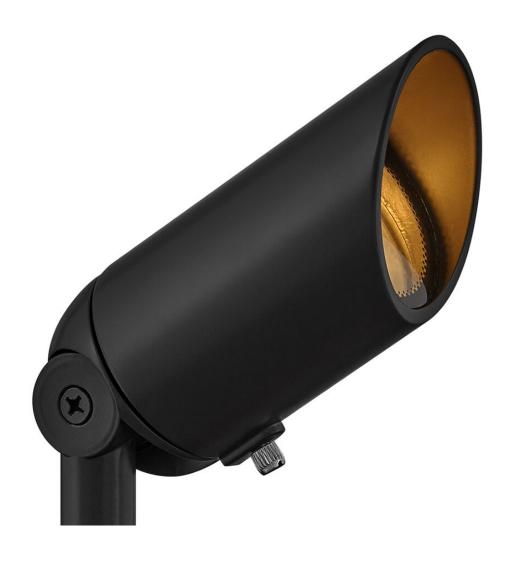

FINISH: Satin Black GLASS: Clear Lens

**WIDTH**: 5.8" **HEIGHT**: 3.3"

LIGHT SOURCE: LumaCore

WATTAGE: 12w, 8w, 5w, 3w LumaCore LED \*Included

TRANSFORMER REQUIRED: Yes

**HINKLEY** 33000 Pin Oak Parkway Avon Lake, OH 44012 **PHONE: (440) 653-5500** Toll Free: 1 (800) 446-5539 hinkley.com