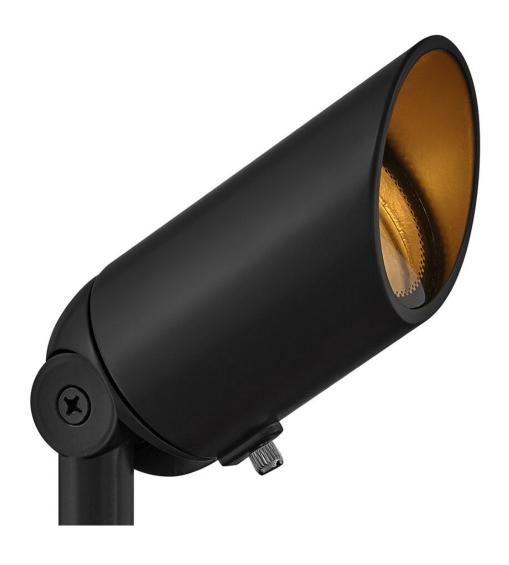

## LUMACORE ACCENT SPOT LIGHT

12V VARIABLE OUTPUT LED 2700K SPOT LIGHT

## 1536SK-LMA27K

Accentuate your home's architecture and highlight your landscape's natural beauty with a warm ambient glow. Hinkley's Variable Output LumaCORE™ LED Accent Lighting Systems are expertly designed to withstand the elements and provide complete control over wattage and beam spread.

FINISH: Satin Black GLASS: Clear Lens

**WIDTH**: 5.8" **HEIGHT**: 3.3"

LIGHT SOURCE: LumaCore

WATTAGE: 12w, 8w, 5w, 3w LumaCore LED \*Included

TRANSFORMER REQUIRED: Yes

**HINKLEY** 33000 Pin Oak Parkway Avon Lake, OH 44012 **PHONE: (440) 653-5500** Toll Free: 1 (800) 446-5539 hinkley.com