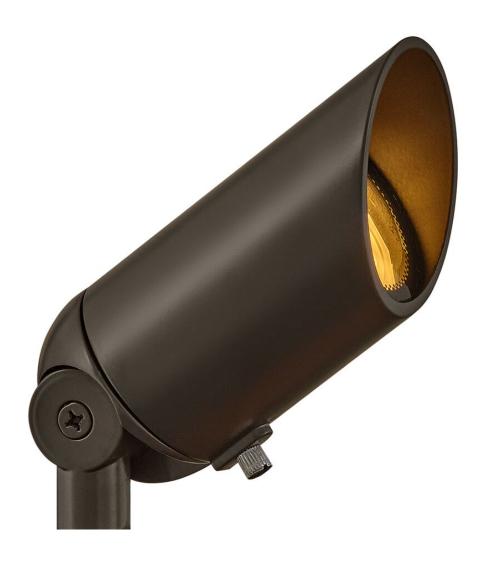

## 1536BZ-LMA27K

Accentuate your home's architecture and highlight your landscape's natural beauty with a warm ambient glow. Hinkley's Variable Output LumaCORE™ LED Accent Lighting Systems are expertly designed to withstand the elements and provide complete control over wattage and beam spread. Named after the ruggedly beautiful island off the coast of British Columbia, our Hardy Island Collection is impeccably constructed with solid cast brass to defy the

FINISH: Bronze

GLASS: Clear Lens

**WIDTH**: 5.8" **HEIGHT**: 3.3"

LIGHT SOURCE: LumaCore

WATTAGE: 12w, 8w, 5w, 3w LumaCore LED \*Included

TRANSFORMER REQUIRED: Yes

**HINKLEY** 33000 Pin Oak Parkway Avon Lake, OH 44012 **PHONE: (440) 653-5500** Toll Free: 1 (800) 446-5539 hinkley.com