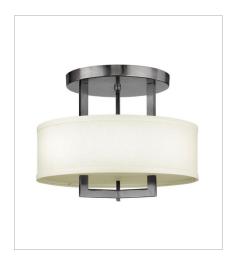

3219AN LARGE DRUM PENDANT 40" W, 33.5" H Socketed 9-14w Med. LED, 100w Equiv.

3200AN SMALL SEMI-FLUSH MOUNT 15" W, 11.8" H Socketed 3-14w Med. LED, 60w Equiv.

3201AN
MEDIUM SEMI-FLUSH MOUNT
20" W, 12" H
Socketed
3-14w Med. LED, 75w Equiv.