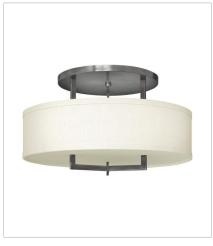

3219AN LARGE DRUM PENDANT 40" W, 33.5" H Socketed 9-14w Med. LED, 100w Equiv.

3200AN SMALL SEMI-FLUSH MOUNT 15" W, 11.8" H Socketed 3-14w Med. LED, 60w Equiv.

3201AN
MEDIUM SEMI-FLUSH MOUNT
20" W, 12" H
Socketed
3-14w Med. LED, 75w Equiv.