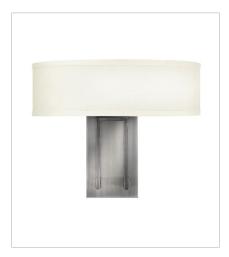

## **HAMPTON**

Hampton is a modern transitional design, offering the ultimate in urban sophistication. The minimal, rectangular frame, paired with a decorative acrylic etched bottom lens, is softened by a contemporary off-white linen drum shade.

FINISH: Antique Nickel

SHADE: Off-White Linen Hardback

3202AN
TWO LIGHT SCONCE
15" W, 12" H
Socketed
2-5w Cand. LED, 60w Equiv.

3204AN
MEDIUM DRUM
26" W, 30.3" H
Socketed
3-14w Med. LED, 100W Equiv.

3218AN
FOUR LIGHT LINEAR
42" W, 26" H
Socketed
4-14w Med. LED, 100w Equiv.