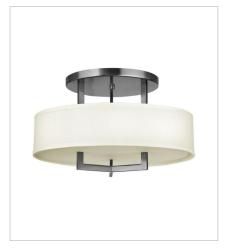

FINISH: Antique Nickel

SHADE: Off-White Linen Hardback

3211AN LARGE SEMI-FLUSH MOUNT 26" W, 14.5" H Socketed 3-14w Med. LED, 100w Equiv.

PHONE: (440) 653-5500 Toll Free: 1 (800) 446-5539

hinkley.com