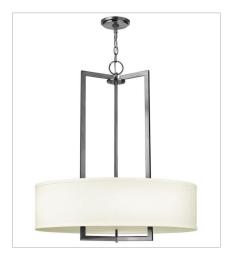

## **HAMPTON**

Hampton is a modern transitional design, offering the ultimate in urban sophistication. The minimal, rectangular frame, paired with a decorative acrylic etched bottom lens, is softened by a contemporary off-white linen drum shade.

FINISH: Antique Nickel

SHADE: Off-White Linen Hardback

3202AN
TWO LIGHT SCONCE
15" W, 12" H
Socketed
2-5w Cand. LED, 60w Equiv.

3204AN
MEDIUM DRUM
26" W, 30.3" H
Socketed
3-14w Med. LED, 100W Equiv.

3218AN
FOUR LIGHT LINEAR
42" W, 26" H
Socketed
4-14w Med. LED, 100w Equiv.

3219AN LARGE DRUM PENDANT 40" W, 33.5" H Socketed 9-14w Med. LED, 100w Equiv.

3200AN SMALL SEMI-FLUSH MOUNT 15" W, 11.8" H Socketed 3-14w Med. LED, 60w Equiv.

3201AN
MEDIUM SEMI-FLUSH MOUNT
20" W, 12" H
Socketed
3-14w Med. LED, 75w Equiv.