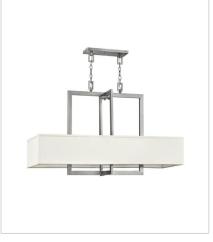

## **HAMPTON**

Hampton is a modern transitional design, offering the ultimate in urban sophistication. The minimal, rectangular frame, paired with a decorative acrylic etched bottom lens, is softened by a contemporary off-white linen drum shade.

FINISH: Antique Nickel

SHADE: Off-White Linen Hardback

3202AN
TWO LIGHT SCONCE
15" W, 12" H
Socketed
2-5w Cand. LED, 60w Equiv.

3204AN
MEDIUM DRUM
26" W, 30.3" H
Socketed
3-14w Med. LED, 100W Equiv.

3218AN
FOUR LIGHT LINEAR
42" W, 26" H
Socketed
4-14w Med. LED, 100w Equiv.

3219AN LARGE DRUM PENDANT 40" W, 33.5" H Socketed 9-14w Med. LED, 100w Equiv.

3200AN SMALL SEMI-FLUSH MOUNT 15" W, 11.8" H Socketed 3-14w Med. LED, 60w Equiv.

3201AN
MEDIUM SEMI-FLUSH MOUNT
20" W, 12" H
Socketed
3-14w Med. LED, 75w Equiv.