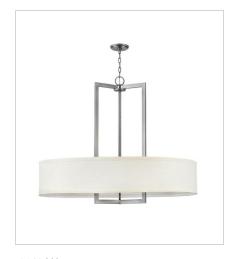

## **HAMPTON**

Hampton is a modern transitional design, offering the ultimate in urban sophistication. The minimal, rectangular frame, paired with a decorative acrylic etched bottom lens, is softened by a contemporary off-white linen drum shade.

FINISH: Antique Nickel

SHADE: Off-White Linen Hardback

3202AN
TWO LIGHT SCONCE
15" W, 12" H
Socketed
2-5w Cand. LED, 60w Equiv.

3204AN
MEDIUM DRUM
26" W, 30.3" H
Socketed
3-14w Med. LED, 100W Equiv.

3218AN
FOUR LIGHT LINEAR
42" W, 26" H
Socketed
4-14w Med. LED, 100w Equiv.

3219AN LARGE DRUM PENDANT 40" W, 33.5" H Socketed 9-14w Med. LED, 100w Equiv.

3200AN SMALL SEMI-FLUSH MOUNT 15" W, 11.8" H Socketed 3-14w Med. LED, 60w Equiv.

3201AN
MEDIUM SEMI-FLUSH MOUNT
20" W, 12" H
Socketed
3-14w Med. LED, 75w Equiv.