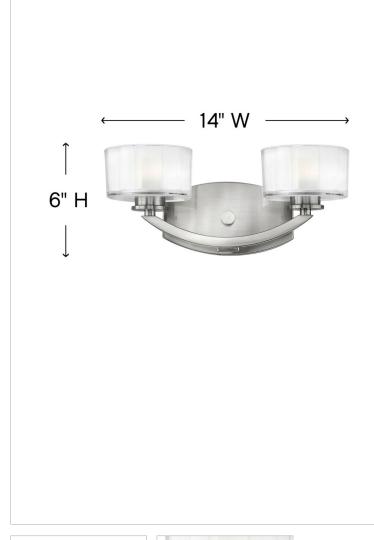

## 5592BN

TWO LIGHT VANITY

Meridian features minimal transitional styling with clean lines and low-profile faceted ½" thick glass. Overscaled barrel knob detailing completes this simplistic design.

| DETAILS   |                                      |
|-----------|--------------------------------------|
| FINISH:   | Brushed Nickel                       |
| MATERIAL: | Metal                                |
| GLASS:    | Thick Faceted Clear Inside<br>Etched |
| DIMMABLE: | Yes                                  |

### DIMENSIONS

| WIDTH:         | 14"         |
|----------------|-------------|
| HEIGHT:        | 6"          |
| WEIGHT:        | 6lb         |
| BACK PLATE:    | 8"W X 4.5"H |
| EXTENSION:     | 6.3"        |
| TOP TO OUTLET: | 3.75"       |