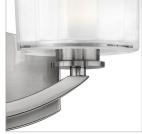

## 5592BN

TWO LIGHT VANITY

Meridian features minimal transitional styling with clean lines and low-profile faceted ½" thick glass. Overscaled barrel knob detailing completes this simplistic design.

| DETAILS   |                                      |
|-----------|--------------------------------------|
| FINISH:   | Brushed Nickel                       |
| MATERIAL: | Metal                                |
| GLASS:    | Thick Faceted Clear Inside<br>Etched |
| DIMMABLE: | Yes                                  |

#### PRODUCT DETAILS:

- Suitable for use in damp locations as defined by NEC and CEC. Meets United States UL Underwriters Laboratories & CSA Canadian Standards Association Product Safety Standards.
- Merging the best of traditional and modern elements with a sophisticated and streamlined look