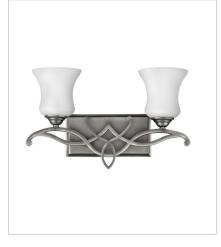

5000AN SINGLE LIGHT VANITY 5.3" W, 11.8" H Socketed 1-14w Med. LED, 100w Equiv.

5002AN TWO LIGHT VANITY 16.5" W, 10.3" H Socketed 2-14w Med. LED, 100w Equiv.

5003AN THREE LIGHT VANITY 24" W, 10.8" H Socketed 3-14w Med. LED, 100w Equiv.