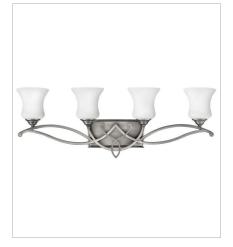

5004AN FOUR LIGHT VANITY 31.3" W, 11" H Socketed 4-14w Med. LED, 100w Equiv.

5005AN FIVE LIGHT VANITY 41.5" W, 11" H Socketed 5-14w Med. LED, 100w Equiv.

> HINKLEY 33000 Pin Oak Parkway Avon Lake, OH 44012