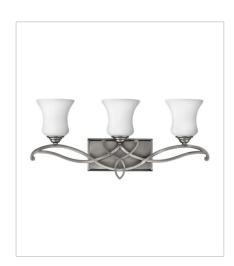

5000AN SINGLE LIGHT VANITY 5.3" W, 11.8" H Socketed 1-14w Med. LED, 100w Equiv.

5002AN TWO LIGHT VANITY 16.5" W, 10.3" H Socketed 2-14w Med. LED, 100w Equiv.

5003AN THREE LIGHT VANITY 24" W, 10.8" H Socketed 3-14w Med. LED, 100w Equiv.