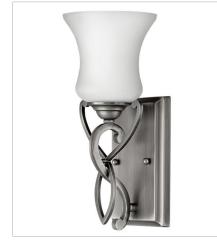

## BROOKE

Brooke's updated traditional look features a minimalist forged scroll design in Antique Nickel that elegantly complements its etched opal glass.

**FINISH**: Antique Nickel **GLASS**: Etched Opal

5000AN SINGLE LIGHT VANITY 5.3" W, 11.8" H Socketed 1-14w Med. LED, 100w Equiv.

5002AN TWO LIGHT VANITY 16.5" W, 10.3" H Socketed 2-14w Med. LED, 100w Equiv.

5003AN THREE LIGHT VANITY 24" W, 10.8" H Socketed 3-14w Med. LED, 100w Equiv.