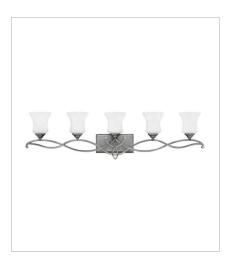

5004AN FOUR LIGHT VANITY 31.3" W, 11" H Socketed 4-14w Med. LED, 100w Equiv.

5005AN FIVE LIGHT VANITY 41.5" W, 11" H Socketed 5-14w Med. LED, 100w Equiv.

> HINKLEY 33000 Pin Oak Parkway Avon Lake, OH 44012