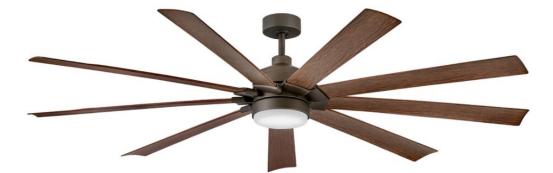

## TURBINE

TURBINE 80" LED SMART FAN

## 904280FMM-LWD

Turbine is a robust nine-blade fan, offering a clean look and excellent breeze. Its sleek blades accentuate all spaces, available in a variety of finishes. Complemented by beautiful etched opal glass, Turbine boasts modern functionality with integrated 24W LED lighting for improved illumination. Versatile in style and form, Turbine appeals to both interior and outdoor living spaces. WIDTH: 80" HEIGHT: 17.5" DEPTH: 0 BLADE COUNT: 9

GLASS: Etched Opal

FINISH: Metallic Matte Bronze