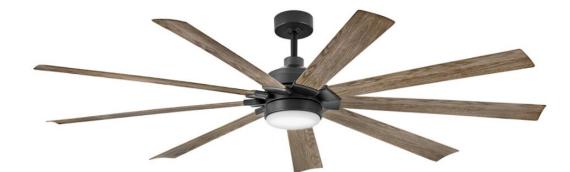

## TURBINE

TURBINE 80" LED SMART FAN

## 904280FMB-LWD

Turbine is a robust nine-blade fan, offering a clean look and excellent breeze. Its sleek blades accentuate all spaces, available in a variety of finishes. Complemented by beautiful etched opal glass, Turbine boasts modern functionality with integrated 24W LED lighting for improved illumination. Versatile in style and form, Turbine appeals to both interior and outdoor living spaces.

FINISH: Matte Black GLASS: Etched Opal WIDTH: 80" HEIGHT: 17.5" DEPTH: 0 BLADE COUNT: 9

HINKLEY 33000 Pin Oak Parkway Avon Lake, OH 44012 PHONE: (440) 653-5500 Toll Free: 1 (800) 446-5539 hinkley.com