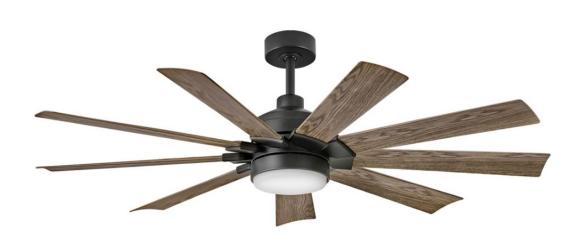

## **TURBINE**

TURBINE 60" LED SMART FAN

## 904260FMB-LWD

Turbine is a robust nine-blade fan, offering a clean look and excellent breeze. Its sleek blades accentuate all spaces, available in a variety of finishes. Complemented by beautiful etched opal glass, Turbine boasts modern functionality with integrated 24W LED lighting for improved illumination. Versatile in style and form, Turbine appeals to both interior and outdoor living spaces.

FINISH: Matte Black
GLASS: Etched Opal

WIDTH: 60" HEIGHT: 17.5" DEPTH: 0

**BLADE COUNT**: 9

**HINKLEY** 33000 Pin Oak Parkway Avon Lake, OH 44012 **PHONE: (440) 653-5500** Toll Free: 1 (800) 446-5539 hinkley.com