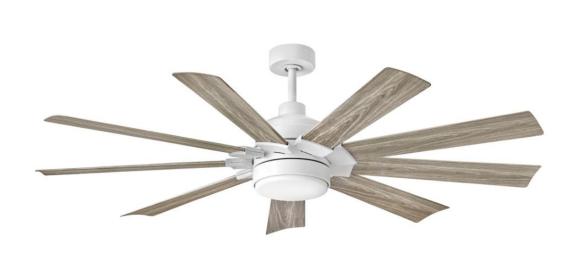

## **TURBINE**

TURBINE 60" LED SMART FAN

## 904260FCW-LWD

Turbine is a robust nine-blade fan, offering a clean look and excellent breeze. Its sleek blades accentuate all spaces, available in a variety of finishes. Complemented by beautiful etched opal glass, Turbine boasts modern functionality with integrated 24W LED lighting for improved illumination. Versatile in style and form, Turbine appeals to both interior and outdoor living spaces.

FINISH: Chalk White GLASS: Etched Opal

**WIDTH**: 60" **HEIGHT**: 17.5"

**DEPTH**: 0

**BLADE COUNT**: 9

**PHONE: (440) 653-5500** Toll Free: 1 (800) 446-5539