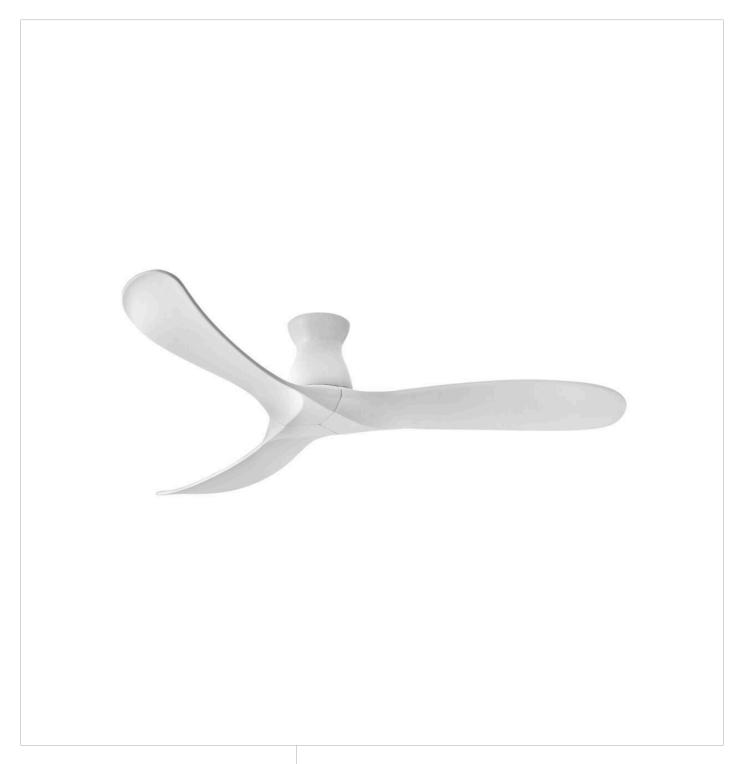

## **SWELL FLUSH**

SWELL FLUSH 60" SMART FAN

## 903460FMW-NDD

Sophisticated and distinct, Swell Flush perfectly sets the scene in contemporary spaces without sacrificing functionality. Wood blades with chic contours feature a variety of classic finish combinations to complement your décor. A versatile, damp-rated design makes Swell perfect for both interior and outdoor settings. Equipped with a 6-speed DC motor that is WiFi enabled and ready to connect right out of the box. Operated by the HIRO control or WiFi compatible with t...

FINISH: Matte White

WIDTH: 60" HEIGHT: 11" DEPTH: 0

**BLADE COUNT**: 3

HINKLEY 33000 Pin Oak Parkway Avon Lake, OH 44012 **PHONE: (440) 653-5500** Toll Free: 1 (800) 446-5539 hinkley.com