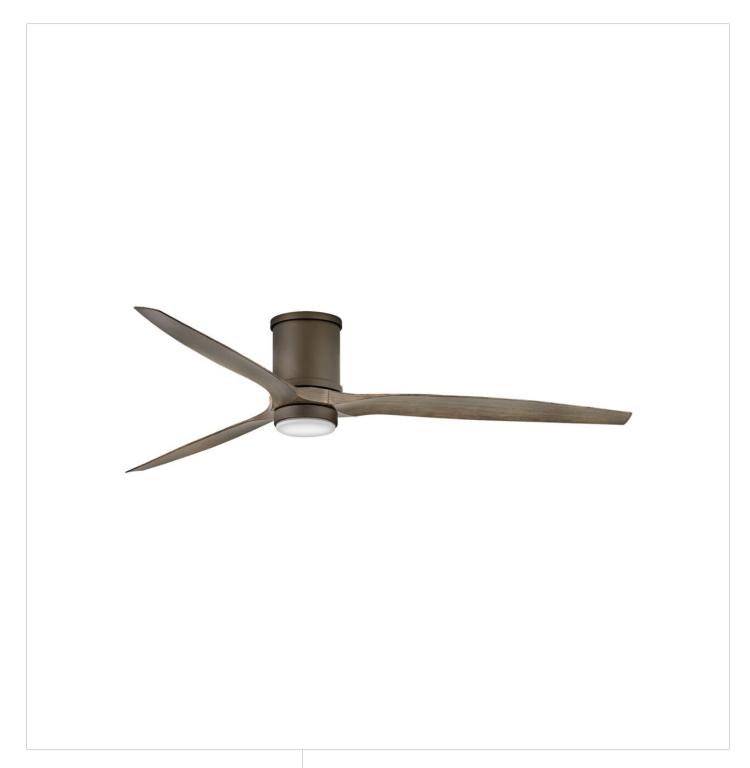

## **HOVER FLUSH**

HOVER FLUSH 72" LED SMART FAN

900872FMM-LWD

Clean and sleek, Hover Flush is a stunning modern upgrade for any project. Available in a variety of finish and blade combinations, Hover Flush comes equipped with integrated warm-dim LED lighting and DC motor technology to deliver excellent energy efficiency. Hover Flush is so versatile; it can be used for both indoor and outdoor spaces.

FINISH: Metallic Matte Bronze

GLASS: Etched Opal

WIDTH: 72" HEIGHT: 12.8" DEPTH: 0

**BLADE COUNT**: 3

**HINKLEY** 33000 Pin Oak Parkway Avon Lake, OH 44012 **PHONE: (440) 653-5500** Toll Free: 1 (800) 446-5539 hinkley.com