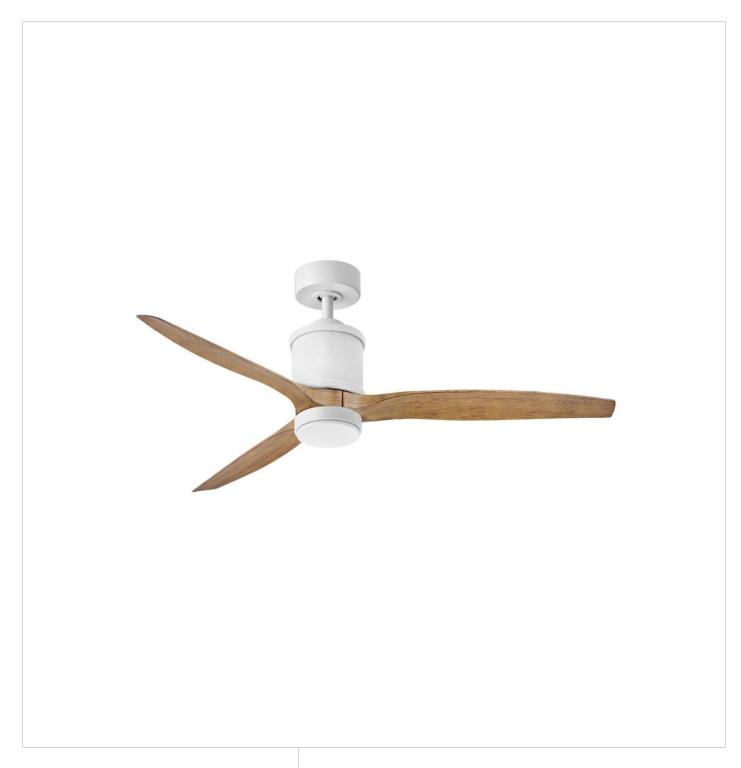

## **HOVER**

HOVER 60" LED SMART FAN

## 900760FWK-LWD

Clean and sleek, Hover is a stunning modern upgrade for any project. Available in Brushed Nickel, Graphite, Matte White or Matte Black, Hover comes equipped with integrated LED lighting and DC motor technology to deliver excellent energy efficiency. Hover is impressively designed to be used for both indoor and outdoor spaces.

FINISH: Matte White GLASS: Etched Opal

WIDTH: 60" HEIGHT: 17.3" DEPTH: 0

**BLADE COUNT**: 3

**HINKLEY** 33000 Pin Oak Parkway Avon Lake, OH 44012 **PHONE: (440) 653-5500** Toll Free: 1 (800) 446-5539 hinkley.com