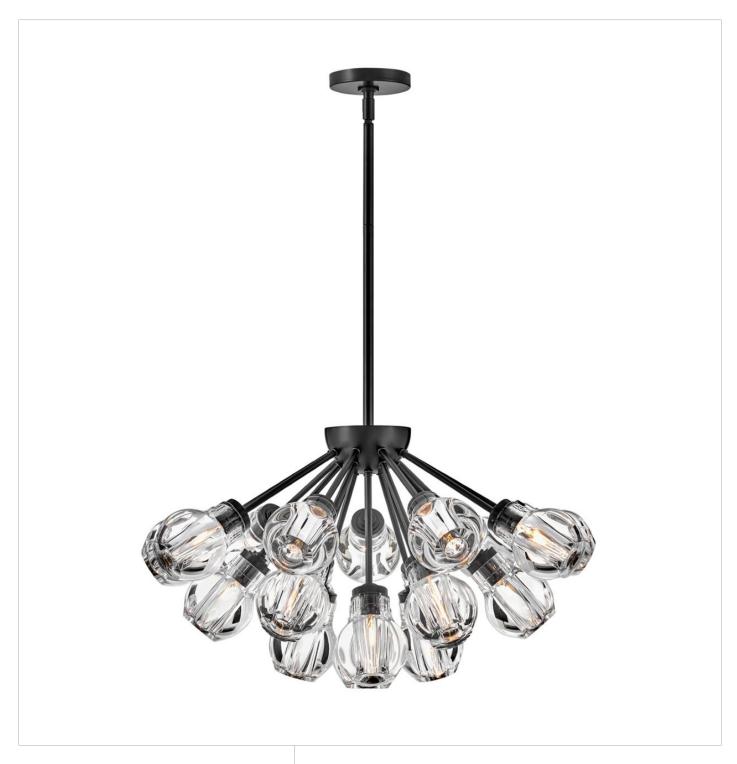

## FR46956BLK

Elise infuses spaces with mesmerizing elegance. Light dramatically refracts from jaw-dropping, rounded, thick-cut crystal shades arranged in an enticing cluster formation. The robust arms, offered in either rich Black or Heritage Brass finishes, extend outward in a beautiful radiating pattern.

FINISH: Black

GLASS: Clear Crystal

WIDTH: 27.3" HEIGHT: 15.3" DEPTH: 0

**LIGHT SOURCE**: Socketed

WATTAGE: 19-5w Cand. LED, 60w Equiv.

**HINKLEY** 33000 Pin Oak Parkway Avon Lake, OH 44012 **PHONE: (440) 653-5500** Toll Free: 1 (800) 446-5539 hinkley.com