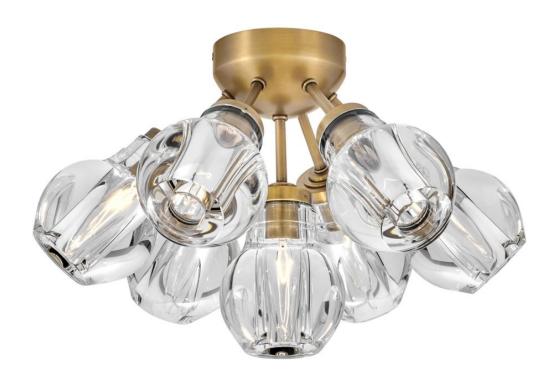

## **ELISE**

MEDIUM SEMI-FLUSH MOUNT

## FR46951HBR

Elise infuses spaces with mesmerizing elegance. Light dramatically refracts from jaw-dropping, rounded, thick-cut crystal shades arranged in an enticing cluster formation. The robust arms, offered in either rich Black or Heritage Brass finishes, extend outward in a beautiful radiating pattern.

FINISH: Heritage Brass GLASS: Clear Crystal

WIDTH: 16.3" HEIGHT: 10.8" DEPTH: 0

**LIGHT SOURCE**: Socketed

WATTAGE: 7-5w Cand. LED, 60w Equiv.

**HINKLEY** 33000 Pin Oak Parkway Avon Lake, OH 44012 **PHONE: (440) 653-5500** Toll Free: 1 (800) 446-5539 hinkley.com