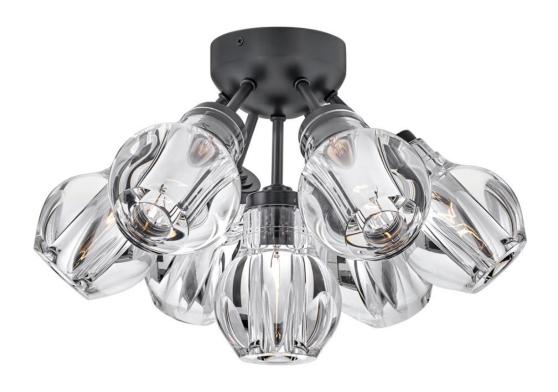

## **ELISE**

MEDIUM SEMI-FLUSH MOUNT

## FR46951BLK

Elise infuses spaces with mesmerizing elegance. Light dramatically refracts from jaw-dropping, rounded, thick-cut crystal shades arranged in an enticing cluster formation. The robust arms, offered in either rich Black or Heritage Brass finishes, extend outward in a beautiful radiating pattern.

FINISH: Black

GLASS: Clear Crystal

WIDTH: 16.3" HEIGHT: 10.8" DEPTH: 0

**LIGHT SOURCE**: Socketed

WATTAGE: 7-5w Cand. LED, 60w Equiv.

**HINKLEY** 33000 Pin Oak Parkway Avon Lake, OH 44012 **PHONE: (440) 653-5500** Toll Free: 1 (800) 446-5539 hinkley.com