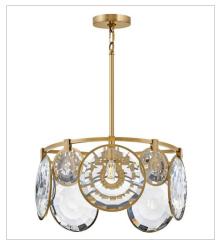

## **HANGING**

Nala is striking from any angle with a traditional silhouette and elegant eye-catching details. Multi-faceted, optic-crystal lenses surround the circular frame and attach with cast clips in Heritage Brass and Black finishes.

FR31268HBR LARGE MULTI TIER CHANDELIER 40" W, 18.8" H Socketed 15-5w Cand. LED, 60w Equiv.

FR31263HBR

SMALL CONVERTIBLE CHANDELIER
21.8" W, 10.8" H

Socketed
5-5w Cand. LED, 60w Equiv.