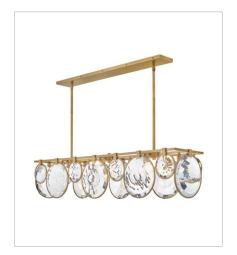

## **HANGING**

Nala is striking from any angle with a traditional silhouette and elegant eye-catching details. Multi-faceted, optic-crystal lenses surround the circular frame and attach with cast clips in Heritage Brass and Black finishes.

FINISH: Heritage Brass GLASS: Optic Crystal

FR31265HBR
MEDIUM DRUM CHANDELIER
31" W, 10.8" H
Socketed
7-5w Cand. LED, 60w Equiv.

FR31266HBR
MEDIUM EIGHT LIGHT LINEAR
49.8" W, 10.8" H
Socketed
8-5w Cand. LED, 60w Equiv.