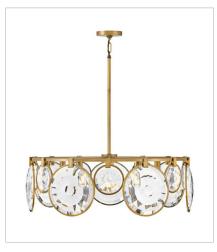

## **HANGING**

Nala is striking from any angle with a traditional silhouette and elegant eye-catching details. Multi-faceted, optic-crystal lenses surround the circular frame and attach with cast clips in Heritage Brass and Black finishes.

FINISH: Heritage Brass GLASS: Optic Crystal

FR31265HBR
MEDIUM DRUM CHANDELIER
31" W, 10.8" H
Socketed
7-5w Cand. LED, 60w Equiv.

FR31266HBR
MEDIUM EIGHT LIGHT LINEAR
49.8" W, 10.8" H
Socketed
8-5w Cand. LED, 60w Equiv.