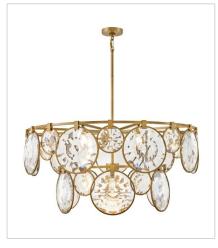

## **HANGING**

Nala is striking from any angle with a traditional silhouette and elegant eye-catching details. Multi-faceted, optic-crystal lenses surround the circular frame and attach with cast clips in Heritage Brass and Black finishes.

FR31268HBR LARGE MULTI TIER CHANDELIER 40" W, 18.8" H Socketed 15-5w Cand. LED, 60w Equiv.

FR31263HBR

SMALL CONVERTIBLE CHANDELIER
21.8" W, 10.8" H

Socketed
5-5w Cand. LED, 60w Equiv.