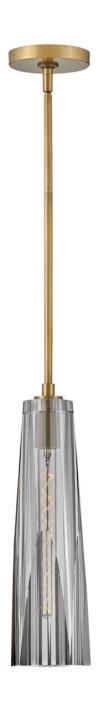

## FR31107HBR-SM

With a dramatic but sleek silhouette and elongated crystalcut sconce shades, Cosette exudes opulent charm. With two luxurious heavy-cut crystal shade options, smokey gray or clear, both beautifully cast a rich, multi-faceted light pattern. Cosette's sconce includes an elegantly concealed on/off switch, making it perfect for bedsides and intimate spaces pattern. **FINISH**: Heritage Brass **GLASS**: Smoked Crystal

**WIDTH**: 5" **HEIGHT**: 17" **DEPTH**: 0

**LIGHT SOURCE**: Socketed

WATTAGE: 1-10w Med. LED, 60w Equiv.

**PHONE: (440) 653-5500** Toll Free: 1 (800) 446-5539 hinkley.com