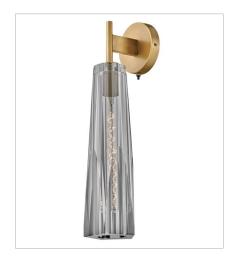

## **HANGING**

Dramatic and sleek, Cosette exudes opulent charm with an elongated silhouette and luxurious cut crystal. Two luxurious shade options, smokey gray or clear, beautifully cast a rich, multi-faceted light pattern.

FINISH: Heritage Brass

GLASS: Clear Crystal, Smoke Crystal

FR31100HBR-CL LARGE SINGLE LIGHT SCONCE 5" W, 21" H Socketed 1-10w Med. LED, 60w Equiv.

FR31100HBR-SM LARGE SINGLE LIGHT SCONCE 5" W, 21" H Socketed 1-10w Med. LED, 60w Equiv.