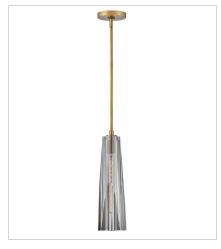

## **HANGING**

Dramatic and sleek, Cosette exudes opulent charm with an elongated silhouette and luxurious cut crystal. Two luxurious shade options, smokey gray or clear, beautifully cast a rich, multi-faceted light pattern.

FR31107HBR-CL LARGE ADJUSTABLE PENDANT 5" W, 17" H Socketed 9-12w Med. LED, 60w Equiv.

FR31107HBR-SM EXTRA SMALL PENDANT 5" W, 17" H Socketed 1-10w Med. LED, 60w Equiv.