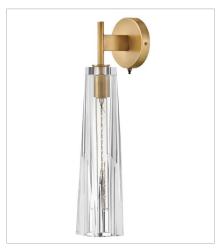

## **HANGING**

Dramatic and sleek, Cosette exudes opulent charm with an elongated silhouette and luxurious cut crystal. Two luxurious shade options, smokey gray or clear, beautifully cast a rich, multi-faceted light pattern.

FINISH: Heritage Brass

GLASS: Clear Crystal, Smoke Crystal

FR31100HBR-CL LARGE SINGLE LIGHT SCONCE 5" W, 21" H Socketed 1-10w Med. LED, 60w Equiv.

FR31100HBR-SM LARGE SINGLE LIGHT SCONCE 5" W, 21" H Socketed 1-10w Med. LED, 60w Equiv.