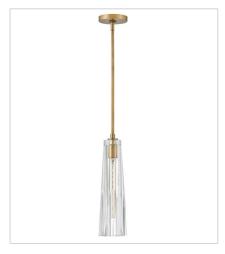

## **HANGING**

Dramatic and sleek, Cosette exudes opulent charm with an elongated silhouette and luxurious cut crystal. Two luxurious shade options, smokey gray or clear, beautifully cast a rich, multi-faceted light pattern.

FR31107HBR-CL LARGE ADJUSTABLE PENDANT 5" W, 17" H Socketed 9-12w Med. LED, 60w Equiv.

FR31107HBR-SM EXTRA SMALL PENDANT 5" W, 17" H Socketed 1-10w Med. LED, 60w Equiv.