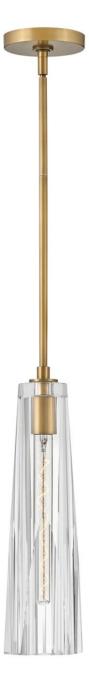

## FR31107HBR-CL

With a dramatic but sleek silhouette and elongated crystalcut sconce shades, Cosette exudes opulent charm. With two luxurious heavy-cut crystal shade options, smokey gray or clear, both beautifully cast a rich, multi-faceted light pattern. Cosette's sconce includes an elegantly concealed on/off switch, making it perfect for bedsides and intimate spaces pattern.

## HINKLEY

FINISH: Heritage Brass GLASS: Clear Crystal WIDTH: 5" HEIGHT: 17" DEPTH: 0 LIGHT SOURCE: Socketed WATTAGE: 1-10w Med. LED, 60w Equiv.

HINKLEY 33000 Pin Oak Parkway Avon Lake, OH 44012 PHONE: (440) 653-5500 Toll Free: 1 (800) 446-5539 hinkley.com