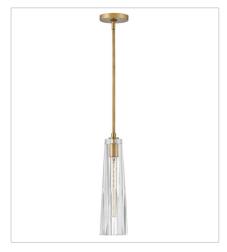

FR31107HBR-CL LARGE ADJUSTABLE PENDANT 5" W, 17" H Socketed 9-12w Med. LED, 60w Equiv.

FR31107HBR-SM EXTRA SMALL PENDANT 5" W, 17" H Socketed 1-10w Med. LED, 60w Equiv.