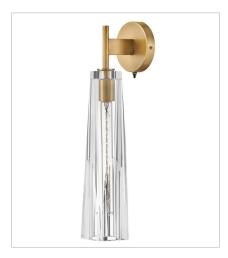

## WALL MOUNT

Dramatic and sleek, Cosette exudes opulent charm with an elongated silhouette and luxurious cut crystal. Two luxurious shade options, smokey gray or clear, beautifully cast a rich, multi-faceted light pattern. An elegantly concealed on/off switch makes Cosette sconces perfect for bedsides and intimate spaces.

FINISH: Heritage Brass

GLASS: Clear Crystal, Smoke Crystal

FR31100HBR-CL LARGE SINGLE LIGHT SCONCE 5" W, 21" H Socketed 1-10w Med. LED, 60w Equiv.

FR31100HBR-SM LARGE SINGLE LIGHT SCONCE 5" W, 21" H Socketed 1-10w Med. LED, 60w Equiv.