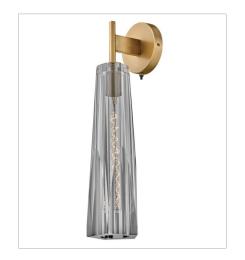

## WALL MOUNT

Dramatic and sleek, Cosette exudes opulent charm with an elongated silhouette and luxurious cut crystal. Two luxurious shade options, smokey gray or clear, beautifully cast a rich, multi-faceted light pattern. An elegantly concealed on/off switch makes Cosette sconces perfect for bedsides and intimate spaces.

FINISH: Heritage Brass

GLASS: Clear Crystal, Smoke Crystal

FR31100HBR-CL LARGE SINGLE LIGHT SCONCE 5" W, 21" H Socketed 1-10w Med. LED, 60w Equiv.

FR31100HBR-SM LARGE SINGLE LIGHT SCONCE 5" W, 21" H Socketed 1-10w Med. LED, 60w Equiv.