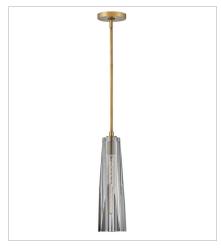

FR31107HBR-CL LARGE ADJUSTABLE PENDANT 5" W, 17" H Socketed 9-12w Med. LED, 60w Equiv.

FR31107HBR-SM EXTRA SMALL PENDANT 5" W, 17" H Socketed 1-10w Med. LED, 60w Equiv.