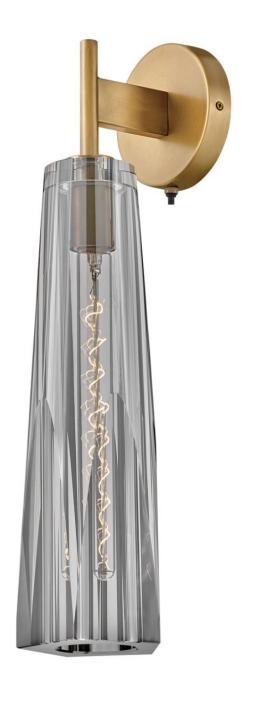

## **COSETTE**

LARGE SINGLE LIGHT SCONCE

## FR31100HBR-SM

Dramatic and sleek, Cosette exudes opulent charm with an elongated silhouette and luxurious cut crystal. Two luxurious shade options, smokey gray or clear, beautifully cast a rich, multi-faceted light pattern. An elegantly concealed on/off switch makes Cosette sconces perfect for bedsides and intimate spaces.

FINISH: Heritage Brass GLASS: Smoke Crystal

WIDTH: 5"
HEIGHT: 21"
DEPTH: 0

**LIGHT SOURCE**: Socketed

WATTAGE: 1-10w Med. LED, 60w Equiv.

**HINKLEY** 33000 Pin Oak Parkway Avon Lake, OH 44012 **PHONE: (440) 653-5500** Toll Free: 1 (800) 446-5539 hinkley.com