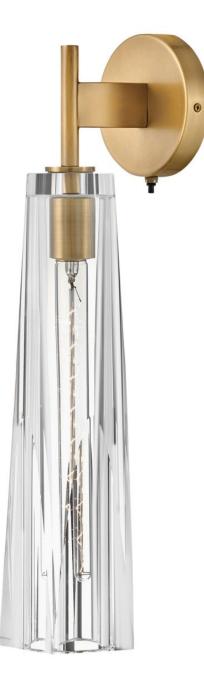

## FR31100HBR-CL

With a dramatic but sleek silhouette and elongated crystalcut sconce shades, Cosette exudes opulent charm. With two luxurious heavy-cut crystal shade options, smokey gray or clear, both beautifully cast a rich, multi-faceted light pattern. Cosette's sconce includes an elegantly concealed on/off switch, making it perfect for bedsides and intimate spaces pattern.

## HINKLEY

FINISH: Heritage Brass GLASS: Clear Crystal WIDTH: 5" HEIGHT: 21" DEPTH: 0 LIGHT SOURCE: Socketed WATTAGE: 1-10w Med. LED, 60w Equiv.

HINKLEY 33000 Pin Oak Parkway Avon Lake, OH 44012 PHONE: (440) 653-5500 Toll Free: 1 (800) 446-5539 hinkley.com