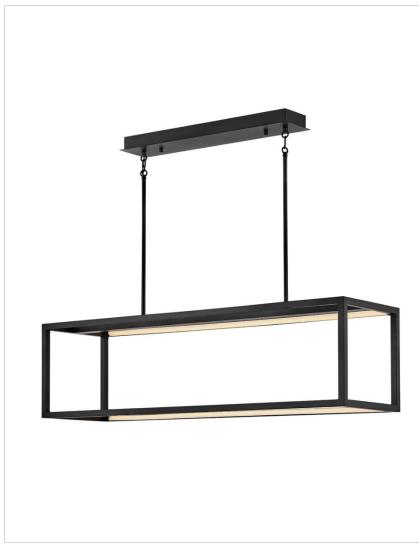

## MEDIUM LED LINEAR

Onyx makes a sculptural statement with a minimalist frame and discretely hidden LEDs, each lit from within to create a modern work of art. Bold and striking, Onyx casts strong and dimmable light in any space.

## PRODUCT DETAILS:

- Suitable for use in dry (indoor) locations as defined by NEC and CEC. Meets United States UL Underwriters Laboratories & CSA Canadian Standards Association Product Safety Standards.
- This fixture includes multiple down stems in various lengths to customize the installation height, including two 6" stems and four 12" stems
- LED components carry a 5-year limited warranty
- Bold silhouette with dramatic details creates a modern statement
- Equipped with a 120/277 universal driver. 0-10 dimming.

| DIMENSIONS |        |
|------------|--------|
| WIDTH:     | 44.5"  |
| HEIGHT:    | 13.3"  |
| DEPTH:     | 12     |
| WEIGHT:    | 20.5lb |

| LIGHT SOURCE                 |                                 |
|------------------------------|---------------------------------|
| LIGHT SOURCE:                | Integrated LED                  |
| LED NAME:                    | ES-FS2216C                      |
| WATTAGE:                     | 96w LED *Included               |
| VOLTAGE:                     | 120v/277v                       |
| LUMENS:                      | 5980                            |
| CRI:                         | 94                              |
| INCANDESCENT<br>EQUIVALENCY: | 4 x 100w                        |
| DIMMABLE:                    | YES - CL TYPE DIMMER<br>(SSL7A) |