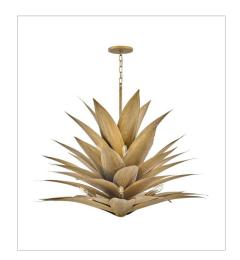

## **HANGING**

Agave uniquely blends form and function with its extraordinary hand-sculpted, leafy layers. Inspired by the agave plant, this fountain-like silhouette captivates with a distinctive organically inspired design brought to life in an eye-catching Burnished Gold or Textured Plaster finish.

FINISH: Burnished Gold

FR30815BNG
MEDIUM SINGLE TIER CHANDELIER
26" W, 29" H
Socketed
7-5w Cand. LED, 60w Equiv.

FR30816BNG LARGE MULTI TIER 45" W, 35" H Socketed 12-5w Cand. LED, 60w Equiv.

FR30811BNG LARGE CONVERTIBLE PENDANT 16" W, 12.5" H Socketed 4-5w Cand. LED, 60w Equiv.