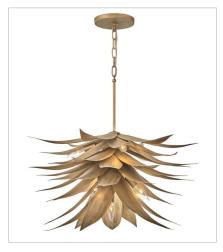

## **HANGING**

Agave uniquely blends form and function with its extraordinary hand-sculpted, leafy layers. Inspired by the agave plant, this fountain-like silhouette captivates with a distinctive organically inspired design brought to life in an eye-catching Burnished Gold or Textured Plaster finish.

FINISH: Burnished Gold

FR30815BNG
MEDIUM SINGLE TIER CHANDELIER
26" W, 29" H
Socketed
7-5w Cand. LED, 60w Equiv.

FR30816BNG LARGE MULTI TIER 45" W, 35" H Socketed 12-5w Cand. LED, 60w Equiv.

FR30811BNG LARGE CONVERTIBLE PENDANT 16" W, 12.5" H Socketed 4-5w Cand. LED, 60w Equiv.