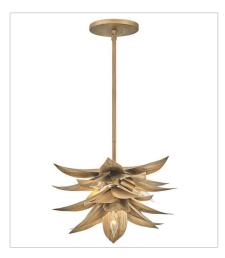

## **HANGING**

Agave uniquely blends form and function with its extraordinary hand-sculpted, leafy layers. Inspired by the agave plant, this fountain-like silhouette captivates with a distinctive organically inspired design brought to life in an eye-catching Burnished Gold or Textured Plaster finish.

FINISH: Burnished Gold

FR30815BNG
MEDIUM SINGLE TIER CHANDELIER
26" W, 29" H
Socketed
7-5w Cand. LED, 60w Equiv.

FR30816BNG LARGE MULTI TIER 45" W, 35" H Socketed 12-5w Cand. LED, 60w Equiv.

FR30811BNG LARGE CONVERTIBLE PENDANT 16" W, 12.5" H Socketed 4-5w Cand. LED, 60w Equiv.