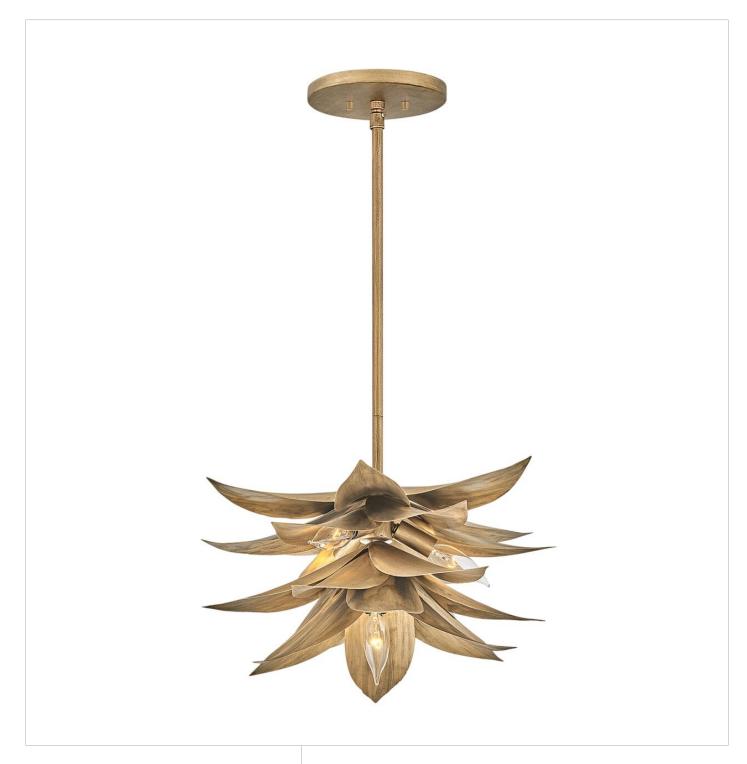

## **AGAVE**

LARGE CONVERTIBLE PENDANT

## FR30811BNG

Agave uniquely blends form and function with its extraordinary hand-sculpted, leafy layers. Inspired by the agave plant, this fountain-like silhouette captivates with a distinctive organically inspired design brought to life in an eye-catching Burnished Gold or Textured Plaster finish.

FINISH: Burnished Gold

**WIDTH**: 16" **HEIGHT**: 12.5" **DEPTH**: 0

LIGHT SOURCE: Socketed

WATTAGE: 4-5w Cand. LED, 60w Equiv.

**HINKLEY** 33000 Pin Oak Parkway Avon Lake, OH 44012 **PHONE: (440) 653-5500** Toll Free: 1 (800) 446-5539 hinkley.com