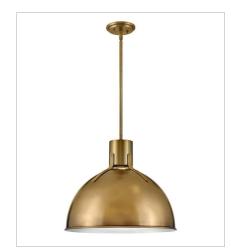

51113HB MEDIUM THREE LIGHT VANITY 24.5" W, 7.5" H Socketed 3-12w Med. LED, 100w Equiv.

3483HB LARGE PENDANT 20" W, 17" H Socketed 1-6.50w GU10 LED \*Included

3487HB MEDIUM PENDANT 14" W, 12.3" H Socketed 1-6.50w GU10 LED \*Included