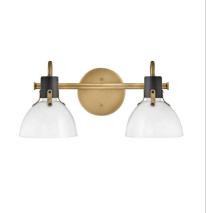

FINISH: Heritage Brass with Black accents, Heritage Brass GLASS: Cased Opal, Clear Seedy

51110HB SMALL SINGLE LIGHT VANITY 6" W, 7.8" H Socketed 1-12w Med. LED, 100w Equiv.

51112HB SMALL TWO LIGHT VANITY 18" W, 7.5" H Socketed 2-12w Med. LED, 100w Equiv.