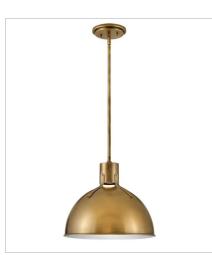

51113HB MEDIUM THREE LIGHT VANITY 24.5" W, 7.5" H Socketed 3-12w Med. LED, 100w Equiv.

3483HB LARGE PENDANT 20" W, 17" H Socketed 1-6.50w GU10 LED \*Included

3487HB MEDIUM PENDANT 14" W, 12.3" H Socketed 1-6.50w GU10 LED \*Included