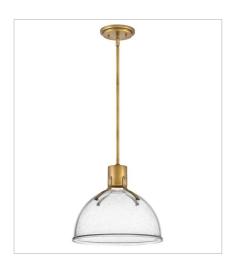

> HINKLEY 33000 Pin Oak Parkway Avon Lake, OH 44012

3487HB-CS MEDIUM PENDANT 14" W, 12" H Socketed 1-6.50w GU10 LED \*Included

**PHONE: (440) 653-5500** Toll Free: 1 (800) 446-5539 hinkley.com