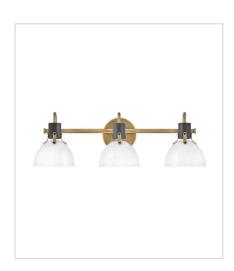

51113HB MEDIUM THREE LIGHT VANITY 24.5" W, 7.5" H Socketed 3-12w Med. LED, 100w Equiv.

3483HB LARGE PENDANT 20" W, 17" H Socketed 1-6.50w GU10 LED \*Included

3487HB MEDIUM PENDANT 14" W, 12.3" H Socketed 1-6.50w GU10 LED \*Included