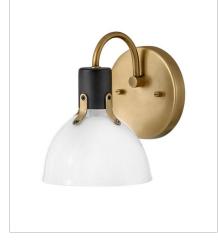

FINISH: Heritage Brass with Black accents, Heritage Brass GLASS: Cased Opal, Clear Seedy

51110HB SMALL SINGLE LIGHT VANITY 6" W, 7.8" H Socketed 1-12w Med. LED, 100w Equiv.

51112HB SMALL TWO LIGHT VANITY 18" W, 7.5" H Socketed 2-12w Med. LED, 100w Equiv.