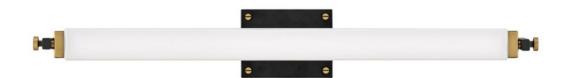

## 51093BK-HB

Rollins is both industrial in form and transitional in style. Unique rectangular etched opal glass has softly rounded edges offset by contrasting details on the backplate and the square knobs anchoring either end. This integrated LED design comes in two finish combinations, Black with Chrome and Black with Heritage Brass, and can be hung both vertically and horizontally.

## HINKLEY

FINISH: Black GLASS: Etched Opal WIDTH: 30.5" HEIGHT: 4.3" DEPTH: 0 LIGHT SOURCE: Integrated LED

HINKLEY 33000 Pin Oak Parkway Avon Lake, OH 44012 PHONE: (440) 653-5500 Toll Free: 1 (800) 446-5539 hinkley.com