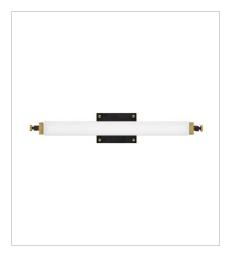

Rollins is both industrial in form and transitional in style. Unique rectangular etched opal glass has softly rounded edges offset by contrasting details on the backplate and the square knobs anchoring either end. This integrated LED design comes in two finish combinations, Black with Chrome and Black with Heritage Brass, and can be hung both vertically and horizontally.

## HINKLEY

51093BK-CM LARGE LED VANITY 30.5" W, 4.3" H Integrated LED 32w LED \*Included 51093BK-HB LARGE LED VANITY 30.5" W, 4.3" H Integrated LED 32w LED \*Included

HINKLEY 33000 Pin Oak Parkway Avon Lake, OH 44012 PHONE: (440) 653-5500 Toll Free: 1 (800) 446-5539 hinkley.com