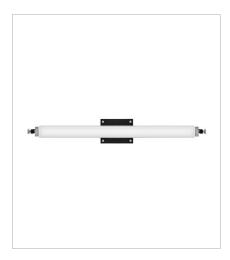

Rollins is both industrial in form and transitional in style. Unique rectangular etched opal glass has softly rounded edges offset by contrasting details on the backplate and the square knobs anchoring either end. This integrated LED design comes in two finish combinations, Black with Chrome and Black with Heritage Brass, and can be hung both vertically and horizontally.

FINISH: Black with Chrome accents, Black with Heritage Brass accents GLASS: Etched Opal

51090BK-CM SMALL LED VANITY 18" W, 4.3" H Integrated LED 16w LED \*Included

51090BK-HB SMALL LED VANITY 18" W, 4.3" H Integrated LED 16w LED \*Included