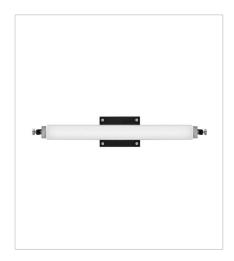

Rollins is both industrial in form and transitional in style. Unique rectangular etched opal glass has softly rounded edges offset by contrasting details on the backplate and the square knobs anchoring either end. This integrated LED design comes in two finish combinations, Black with Chrome and Black with Heritage Brass, and can be hung both vertically and horizontally.

51092BK-CM MEDIUM LED SCONCE 24" W, 4.3" H Integrated LED 24w LED \*Included

51092BK-HB MEDIUM LED VANITY 24" W, 4.3" H Integrated LED 24w LED \*Included