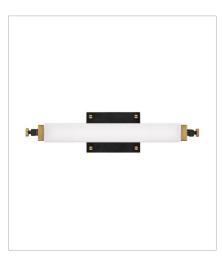

Rollins is both industrial in form and transitional in style. Unique rectangular etched opal glass has softly rounded edges offset by contrasting details on the backplate and the square knobs anchoring either end. This integrated LED design comes in two finish combinations, Black with Chrome and Black with Heritage Brass, and can be hung both vertically and horizontally.

FINISH: Black with Chrome accents, Black with Heritage Brass accents GLASS: Etched Opal

51090BK-CM SMALL LED VANITY 18" W, 4.3" H Integrated LED 16w LED \*Included

51090BK-HB SMALL LED VANITY 18" W, 4.3" H Integrated LED 16w LED \*Included