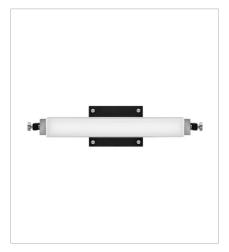

Rollins is both industrial in form and transitional in style. Unique rectangular etched opal glass has softly rounded edges offset by contrasting details on the backplate and the square knobs anchoring either end. This integrated LED design comes in two finish combinations, Black with Chrome and Black with Heritage Brass, and can be hung both vertically and horizontally.

FINISH: Black with Chrome accents, Black with Heritage Brass accents GLASS: Etched Opal

51090BK-CM SMALL LED VANITY 18" W, 4.3" H Integrated LED 16w LED \*Included

51090BK-HB SMALL LED VANITY 18" W, 4.3" H Integrated LED 16w LED \*Included