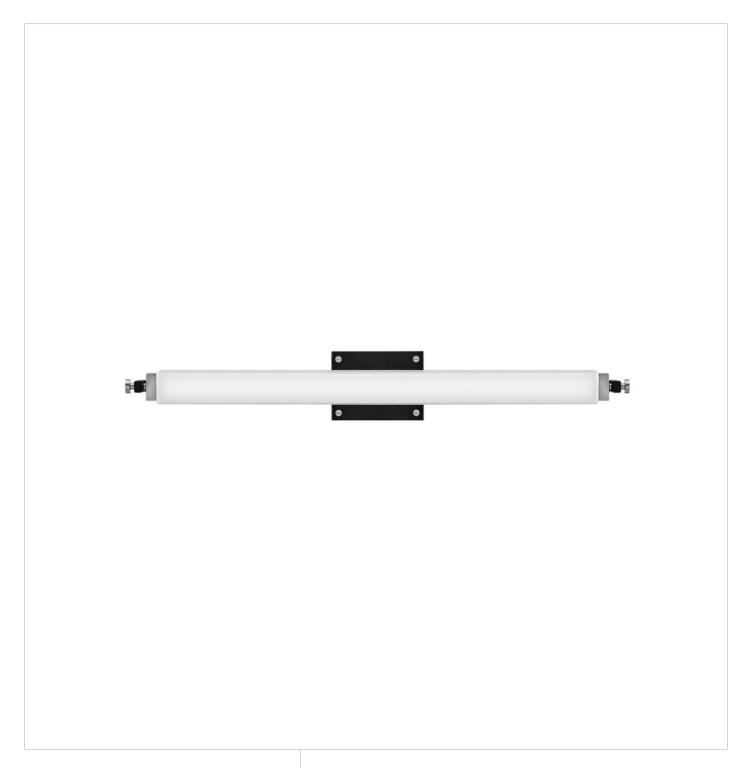

## **ROLLINS**

LARGE LED SCONCE

## 51093BK-CM

Rollins is both industrial in form and transitional in style. Unique rectangular etched opal glass has softly rounded edges offset by contrasting details on the backplate and the square knobs anchoring either end. This integrated LED design comes in two finish combinations, Black with Chrome and Black with Heritage Brass, and can be hung both vertically and horizontally.

FINISH: Black

GLASS: Etched Opal

**WIDTH**: 30.5" **HEIGHT**: 4.3" **DEPTH**: 0

**LIGHT SOURCE**: Integrated LED

**HINKLEY** 33000 Pin Oak Parkway Avon Lake, OH 44012 **PHONE: (440) 653-5500** Toll Free: 1 (800) 446-5539 hinkley.com