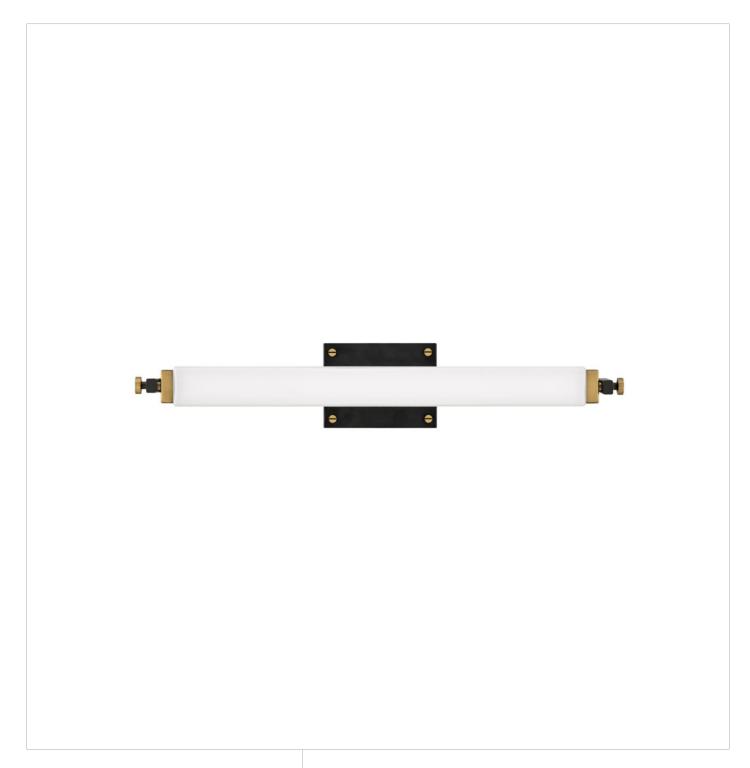

## **ROLLINS**

LARGE LED SCONCE

## 51092BK-HB

Rollins is both industrial in form and transitional in style. Unique rectangular etched opal glass has softly rounded edges offset by contrasting details on the backplate and the square knobs anchoring either end. This integrated LED design comes in two finish combinations, Black with Chrome and Black with Heritage Brass, and can be hung both vertically and horizontally.

FINISH: Black

GLASS: Etched Opal

WIDTH: 24"
HEIGHT: 4.3"
DEPTH: 0

**LIGHT SOURCE**: Integrated LED

HINKLEY 33000 Pin Oak Parkway Avon Lake, OH 44012 **PHONE: (440) 653-5500** Toll Free: 1 (800) 446-5539 hinkley.com