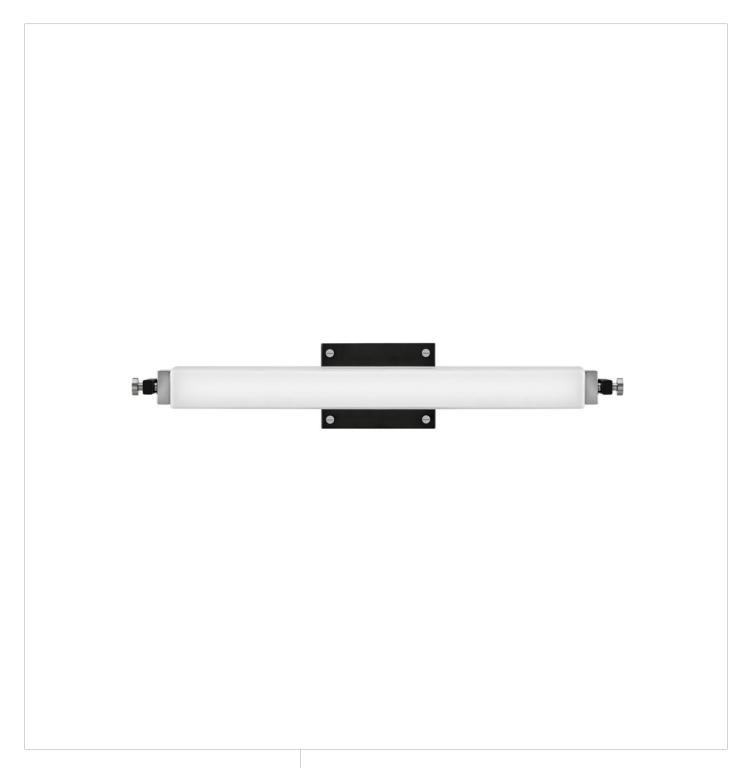

## **ROLLINS**

LARGE LED SCONCE

## 51092BK-CM

Rollins is both industrial in form and transitional in style. Unique rectangular etched opal glass has softly rounded edges offset by contrasting details on the backplate and the square knobs anchoring either end. This integrated LED design comes in two finish combinations, Black with Chrome and Black with Heritage Brass, and can be hung both vertically and horizontally.

FINISH: Black

GLASS: Etched Opal

WIDTH: 24"
HEIGHT: 4.3"
DEPTH: 0

**LIGHT SOURCE**: Integrated LED

HINKLEY 33000 Pin Oak Parkway Avon Lake, OH 44012 **PHONE: (440) 653-5500** Toll Free: 1 (800) 446-5539 hinkley.com