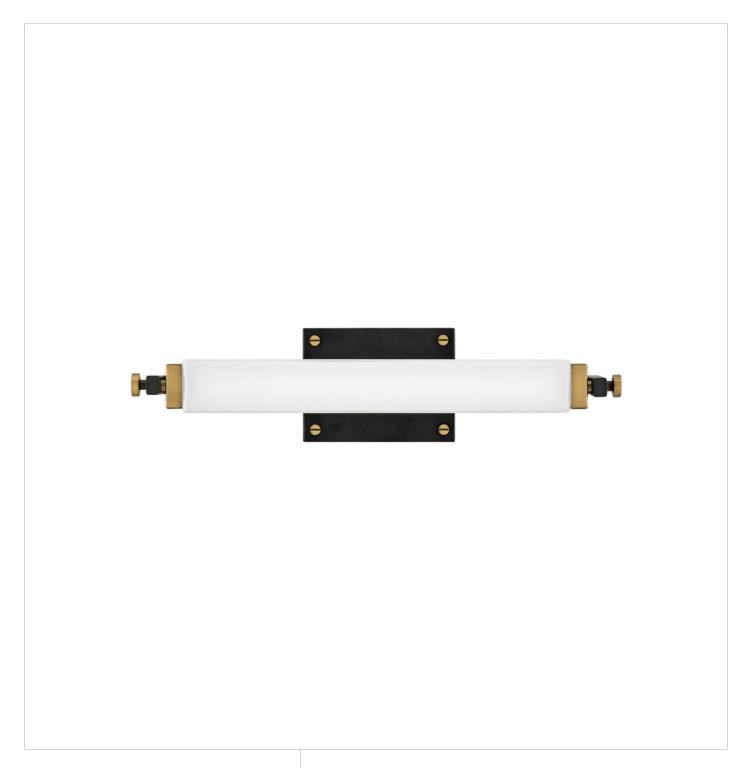

## 51090BK-HB

Rollins is both industrial in form and transitional in style. Unique rectangular etched opal glass has softly rounded edges offset by contrasting details on the backplate and the square knobs anchoring either end. This integrated LED design comes in two finish combinations, Black with Chrome and Black with Heritage Brass, and can be hung both vertically and horizontally.

FINISH: Black

GLASS: Etched Opal

WIDTH: 18"
HEIGHT: 4.3"
DEPTH: 0

LIGHT SOURCE: Integrated LED WATTAGE: 16w LED \*Included

**HINKLEY** 33000 Pin Oak Parkway Avon Lake, OH 44012 **PHONE: (440) 653-5500** Toll Free: 1 (800) 446-5539 hinkley.com